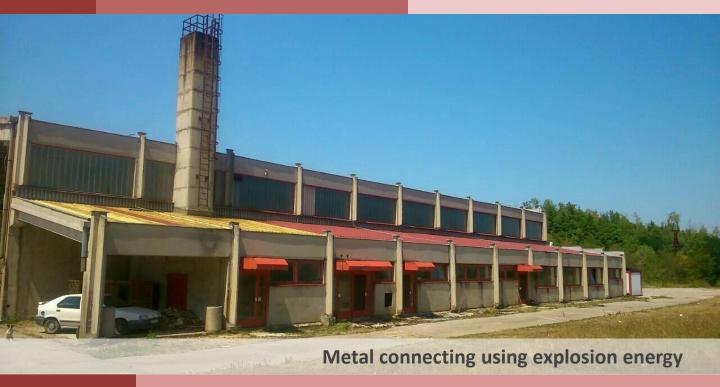

## **INVESTMENT OFFER**

COMPANY NAME: "TOMEKS" Joint Stock Company - Prijedor, Bosnia and Herzegovina

MAIN ACTIVITY: metal connecting using explosion energy

LOCATION: situated near the settlement Ljubija (10 km from Prijedor), around 60 km from highway Banja Luka -

Gradiska and 50 km from border crossing with Croatia (EU)

TOTAL LAND AREA: 15.000 m<sup>2</sup> (possible expansion) TOTAL FACILITY AREA (annex included): cca 1.250 m<sup>2</sup>

PRODUCING CAPACITY: cca 100-150 t bimetal/per year **EXISTING MARKET:** regional (SEE countries), EU countries

INFRASTRUCTURE: completed, access road, electrical substation 350 kVA, hydrant network, sewage, mini heating

plant on wood (combination of radiators and air conditioner), a crane with a capacity of 10 tons