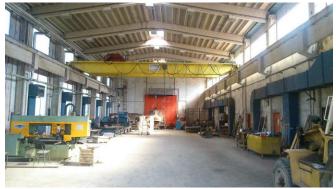

INFRASTRUCTURE: completed, access road, electrical substation 350 kVA, hydrant network, sewage, mini heating

plant on wood (combination of radiators and air conditioner), a crane with a capacity of 10 tons

**OWNERSHIP:** private

ESTIMATED MARKET VALUE OF PROPERTY: cca 600.000 BAM (cca 306.000 €)

**EXISTING DOCUMENTATION:** production licence

LOCAL GOVERNMENT SUPPORT: administrative support and incentives for investors