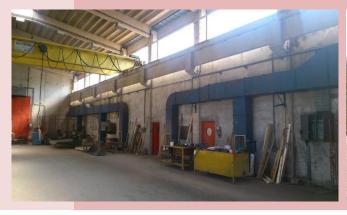

INFRASTRUCTURE: completed, access road, electrical substation 350 kVA, hydrant network, sewage, mini heating

plant on wood (combination of radiators and air conditioner), a crane with a capacity of 10 tons

**OWNERSHIP:** private

ESTIMATED MARKET VALUE OF PROPERTY: cca 600.000 BAM (cca 306.000 €)

**EXISTING DOCUMENTATION:** production licence

LOCAL GOVERNMENT SUPPORT: administrative support and incentives for investors