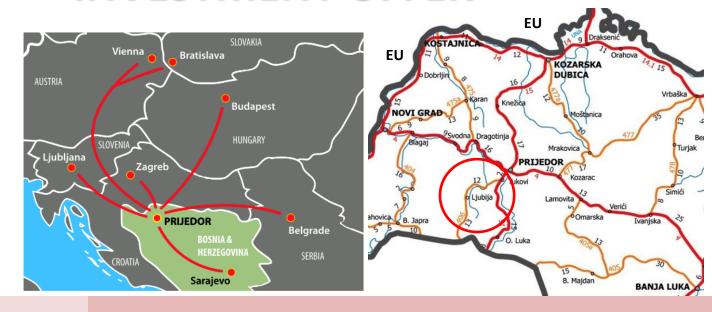

## **INVESTMENT OFFER**

COMPANY NAME: "TOMEKS" Joint Stock Company - Prijedor, Bosnia and Herzegovina

MAIN ACTIVITY: metal connecting using explosion energy

LOCATION: situated near the settlement Ljubija (10 km from Prijedor), around 60 km from highway Banja Luka -

Gradiska and 50 km from border crossing with Croatia (EU)

TOTAL LAND AREA: 15.000 m<sup>2</sup> (possible expansion) TOTAL FACILITY AREA (annex included): cca 1.250 m<sup>2</sup>

PRODUCING CAPACITY: cca 100-150 t bimetal/per year **EXISTING MARKET:** regional (SEE countries), EU countries