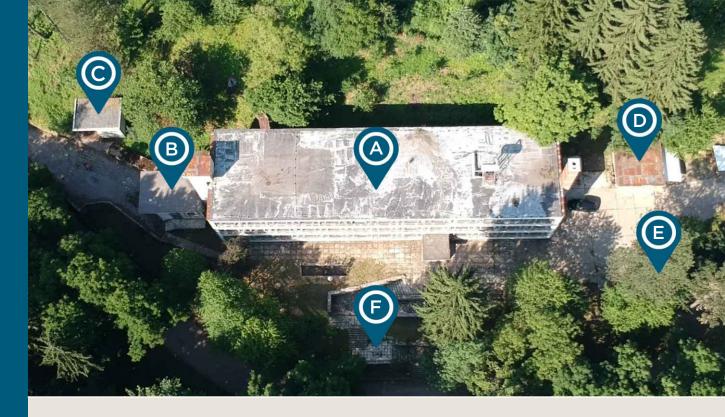

### SPECIFICATIONS

| Symbol | Description         | Size (m²) |
|--------|---------------------|-----------|
| А      | Commercial building | 2502      |
| В      | Annex with elevator | 46        |
| С      | Storage 1           | 29        |
| D      | Storage 2           | 31        |
| E      | Substation          | 14        |
| F      | Plot area (land)    | 3274      |