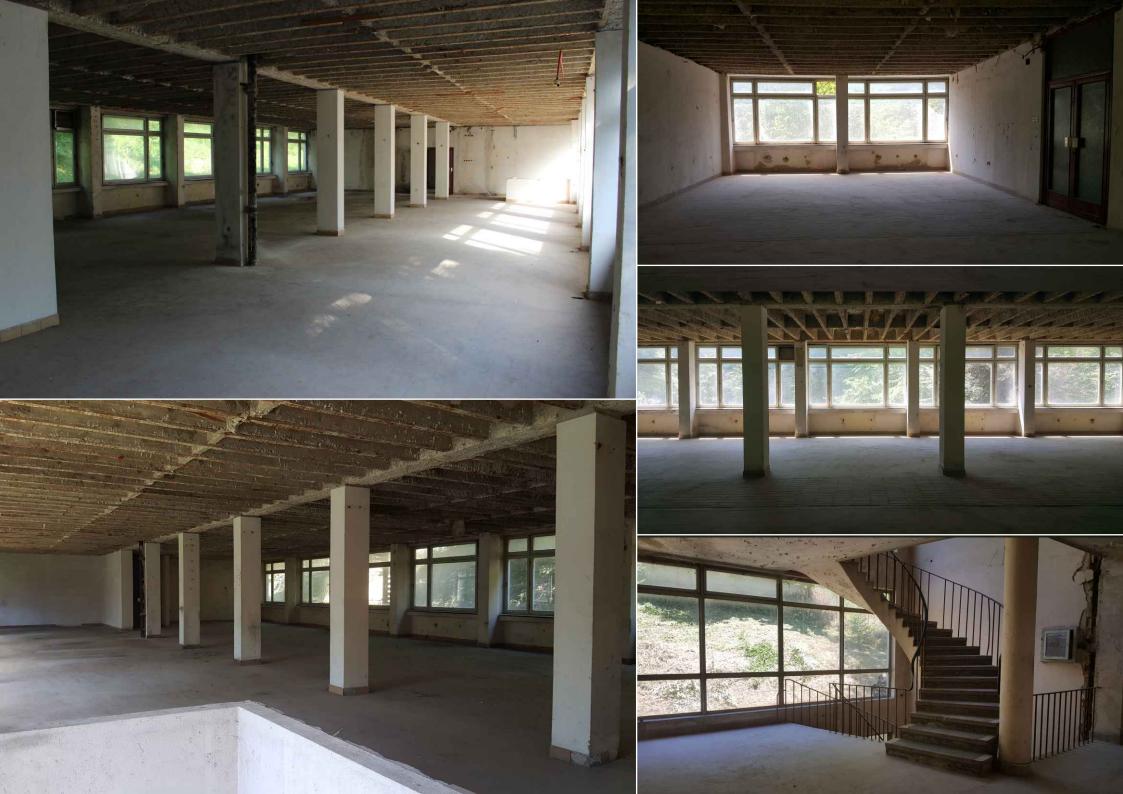

Property is suitable for easy and quick adaptation to your needs. With less money and time you will be able to use it for chosen purpose.

PROJECT IDEAS:

- Shared living
- Nursing home
- Hotel or Luxury apartments
- Diagnostics and Training center
- Private clinic
- Headquarters
- Industry

#### FEATURES:

- Natural environment
- High-quality construction of building
- Open space interior (easy adaptable for chosen purpose)
- Possible to build up additional floor
- Great position of building to make terraces with forest view
   and balconies with park view
- Elevator
- Storage
- Parking
- Courtyard
- Electrical substation on the property area
- Three accesses to the building (pedestrian, industrial and car access)
- Nearby major cities and border crossing with EU/Croatia