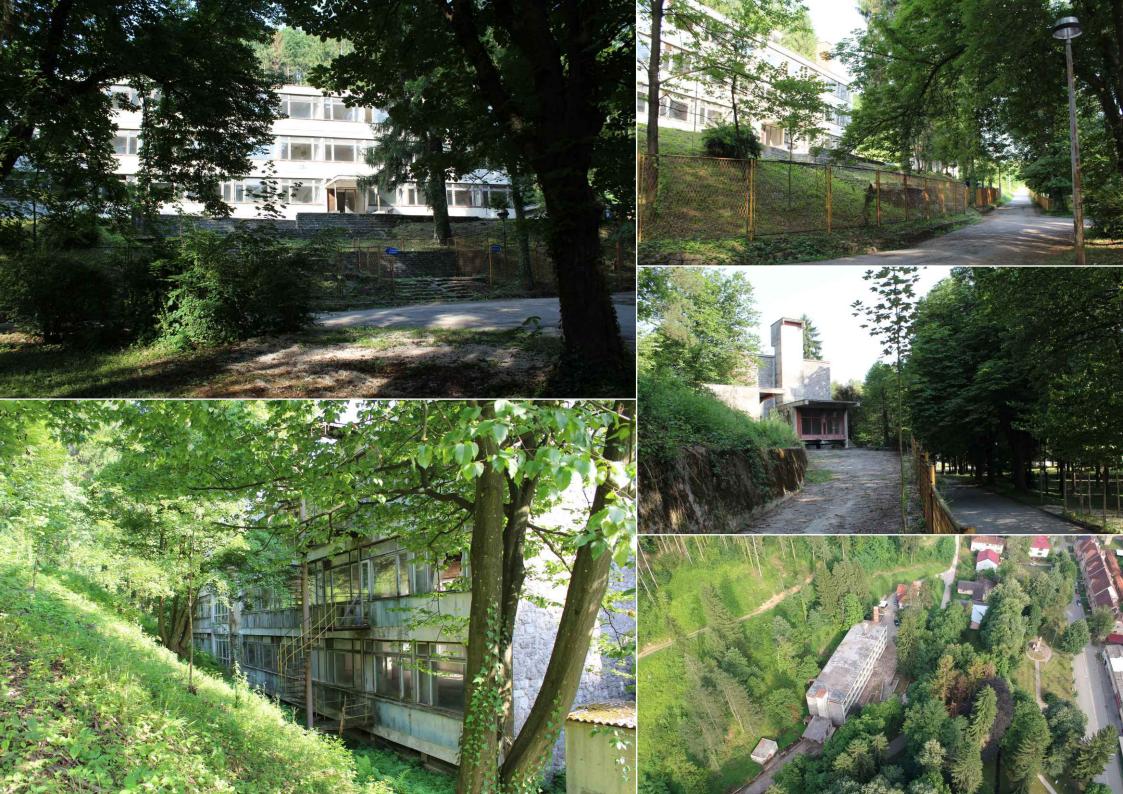

# **BOSNIA AND HERZEGOVINA**

Because of its specifications and unique location property is suitable for different types of purposes either for living or business.

Behind the building stretches a beautiful mountain with its forest and mountain trail. In front of the building is an amazing park with a small river. National Park Kozara is only 37 km away from the property.

# LOCATION

Street: Tome Perica 1 City: Ljubija Country: Bosnia and Herzegovina