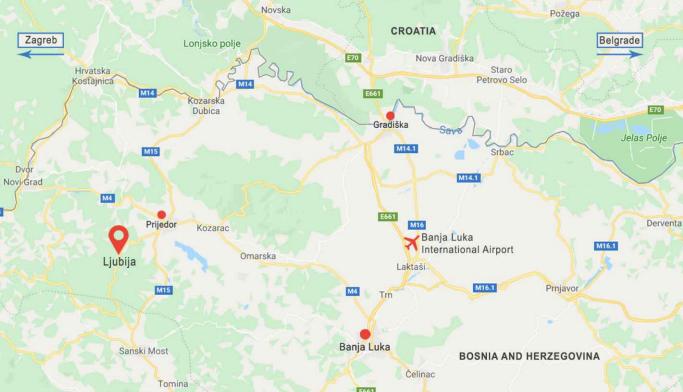

# LOCATION

Street: Tome Perica 1 City: Ljubija Country: Bosnia and Herzegovina

#### Distance from major cities:

| <ul> <li>Prijedor</li> </ul> | 14 km |
|------------------------------|-------|
| • Banja Luka                 | 70 km |
| • Gradiska                   | 90 km |

#### Nearest border crossing with EU:

Novi Grad
 34 km

#### Nearest International Airports:

| • Banja Luka | 80 km |
|--------------|-------|
| 7 1 (000)    | 100 1 |

• Zagreb (CRO) 160 km