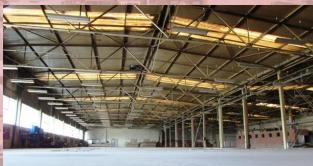

# NIKIĆ J d.o.o. PRIJEDOR

A: 278,469 m2 H: 600 cm

H: 600 cm

Facilities and other infrastructure are in excellent condition and the same can be put into operation in a very short period of time. Around 10.000 m<sup>2</sup> of asphalt surface which extends along objects is used for internal transport and communication.