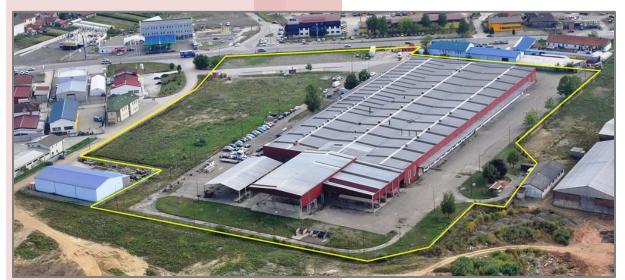

## NJKJĆ J d.o.o. PRIJEDOR

LOCATION: situated at main road M4 Banja Luka - Prijedor - Novi Grad around 30 km from border crossing

with Croatia (EU)

TOTAL LAND AREA: 52.704 m<sup>2</sup>
TOTAL BUILDING AREA: 12.165 m<sup>2</sup>

# NIKIĆ J d.o.o. PRIJEDOR

A: 278,469 m2 H: 600 cm

H: 600 cm

Facilities and other infrastructure are in excellent condition and the same can be put into operation in a very short period of time. Around 10.000 m<sup>2</sup> of asphalt surface which extends along objects is used for internal transport and communication.

Facility has its own electrical substation the own hydrant network and sewage drain.