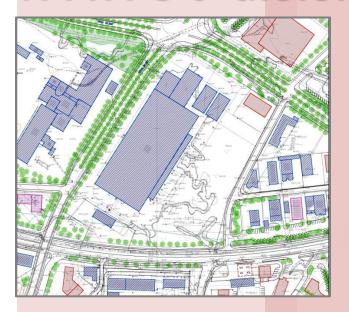

## NJKJĆ J d.o.o. PRIJEDOR

LOCATION: situated at main road M4 Banja Luka - Prijedor - Novi Grad around 30 km from border crossing

with Croatia (EU)

TOTAL LAND AREA: 52.704 m<sup>2</sup>
TOTAL BUILDING AREA: 12.165 m<sup>2</sup>

WAREHOUSE FOR RAW MATERIAL: 2.502 m<sup>2</sup>

LABORATORY: 432 m<sup>2</sup>

KITCHEN AND RESTAURANT WITH EQUIPMENT: 588 m<sup>2</sup>

**HEAD OFFICE - ADMINISTRATION:** 492 m<sup>2</sup>

**ELECTRICITY: 2 x 1.000 kWA** 