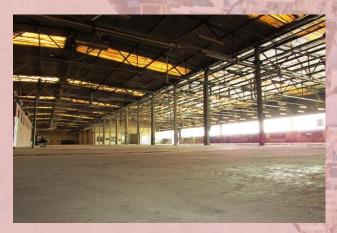

# NIKIĆ J d.o.o. PRIJEDOR

A: 278,469 m2 H: 600 cm

H: 600 cm

Facilities and other infrastructure are in excellent condition and the same can be put into operation in a very short period of time. Around 10.000 m<sup>2</sup> of asphalt surface which extends along objects is used for internal transport and communication.

Facility has its own electrical substation the own hydrant network and sewage drain.