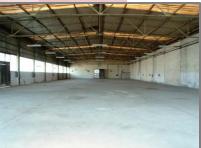

WAREHOUSE FOR RAW MATERIAL: 2.502 m<sup>2</sup>

LABORATORY: 432 m<sup>2</sup>

KITCHEN AND RESTAURANT WITH EQUIPMENT: 588 m<sup>2</sup>

**HEAD OFFICE - ADMINISTRATION:** 492 m<sup>2</sup>

**ELECTRICITY: 2 x 1.000 kWA** 

#### Radionice A 614,641 m2 H: 400 cm Skladiste 8 A: 137,241 m2 H: 600 cm adstresnica 3 Skladiste 7 135,208 m2 H: 300 cm Skladiste 3 A: 1.355,024 m2 H: 600 cm Skladiste 5 A: 575,760 m2 H: 300 cm Skladiste 7 Skladiste 6 H: 600 cm Predprostor A 136,829 m2 H: 600 cm A: 561,690 m2 H: 300 cm Nadstresnica 1 A: 1.167,257 m2 H: 900 cm Predprostor A: 142,811 m2 H: 600 cm Uprava A: 212,245 m2 H: 300 cm Skladiste 4 Skladiste 1 A: 5.331,167 m2 H: 600 cm A: 561,827 m2 H: 600 cm Skladiste 2 A: 1.558,851 m2 H: 600 cm Nadstresnica 2 Radionice 863,910 m2