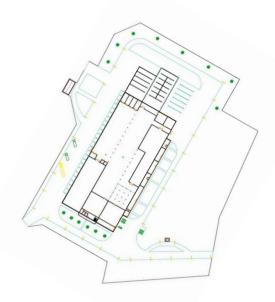

#### Radionice A 614,641 m2 H: 400 cm Skladiste 8 A: 137,241 m2 H: 600 cm adstresnica 3 Skladiste 7 135,208 m2 H: 300 cm Skladiste 3 A: 1.355,024 m2 H: 600 cm Skladiste 5 A: 575,760 m2 H: 300 cm Skladiste 7 Skladiste 6 H: 600 cm Predprostor A 136,829 m2 H: 600 cm A: 561,690 m2 H: 300 cm Nadstresnica 1 A: 1.167,257 m2 H: 900 cm Predprostor A: 142,811 m2 H: 600 cm Uprava A: 212,245 m2 H: 300 cm Skladiste 4 Skladiste 1 A: 5.331,167 m2 H: 600 cm A: 561,827 m2 H: 600 cm Skladiste 2 A: 1.558,851 m2 H: 600 cm Nadstresnica 2 Radionice 863,910 m2