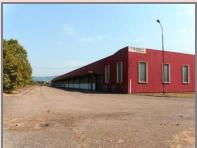

# NIKIĆ J d.o.o. PRIJEDOR

A: 278,469 m2 H: 600 cm

H: 600 cm

Facilities and other infrastructure are in excellent condition and the same can be put into operation in a very short period of time. Around 10.000 m<sup>2</sup> of asphalt surface which extends along objects is used for internal transport and communication.

Facility has its own electrical substation the own hydrant network and sewage drain.