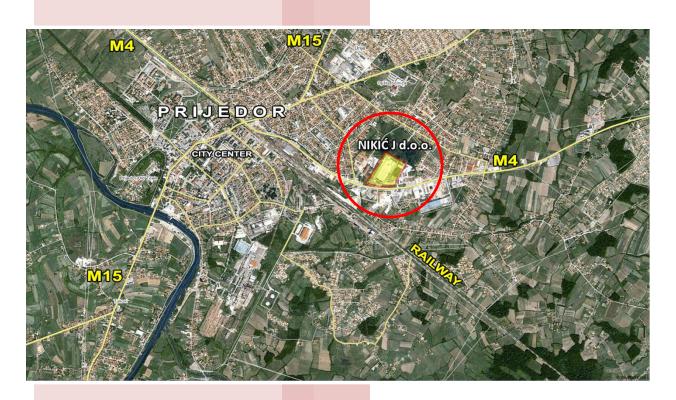

## NJKJĆ J d.o.o. PRIJEDOR

LOCATION: situated at main road M4 Banja Luka - Prijedor - Novi Grad around 30 km from border crossing

with Croatia (EU)

TOTAL LAND AREA: 52.704 m<sup>2</sup>
TOTAL BUILDING AREA: 12.165 m<sup>2</sup>