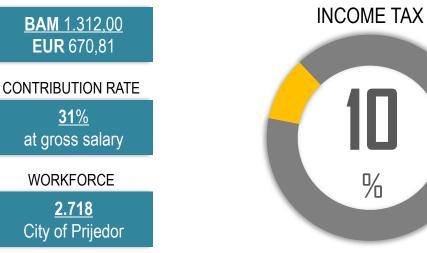

► Airport in ZAGREB (CROATIA) with more than 20 NON-STOP daily flights to European and world destinations

SRB

MNE

DISTANCE ► in KM

| 040 |
|-----|
| 218 |
| 256 |
| 163 |
| 301 |
| 357 |
| 388 |
| 479 |
| 531 |
| 576 |
| 709 |
|     |



### **MACRO** LOCATION



Excellent geo-strategic position (fast delivery)
 Good traffic connection with the European market



### MICRO LOCATION



### MICRO LOCATION POSITION OF FACILITIES ON PLOT



### MICRO LOCATION POSITION OF FACILITIES ON PLOT





- ► Vicinity and easy access to the European Union market
- ▶ Benefits of preferences and free trade (CEFTA, EFTA, Turkey, SAA with the EU)
- Competitive costs of doing business compared to countries in the region and EU countries (workforce, energy, taxes...)



#### AVERAGE **NET** SALARY

31%



### INVESTMENT OFFER

#### PREPARED FOR LEASE

#### >> flexible offer

>> arrangement according to the tenant's needs
>> suitable for light industries, storage, logistics
> all details can be agreed with the owner
>> we offer full support to the tenant in administrative procedures, company registration and integration into the RS/BH economic system



#### CONT**ACT**: "COLOR MOBIL" Ltd. Prijedor Brezičanski put bb, Prijedor - RS/BH T:: +387 52 51 23 68 E:: infocentar@preda.rs.ba

### We offer a safe place for your business...