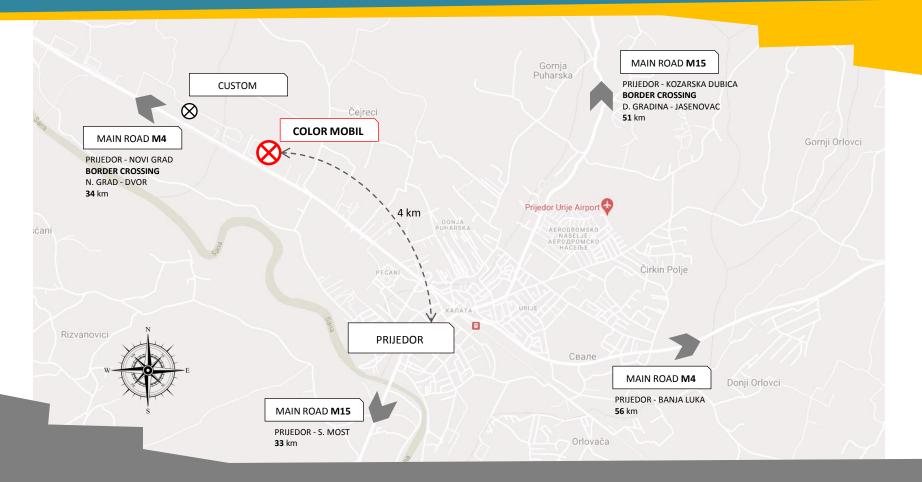

### MICRO LOCATION

### MICRO LOCATION POSITION OF FACILITIES ON PLOT

### MICRO LOCATION POSITION OF FACILITIES ON PLOT

- ► Vicinity and easy access to the European Union market
- ▶ Benefits of preferences and free trade (CEFTA, EFTA, Turkey, SAA with the EU)
- Competitive costs of doing business compared to countries in the region and EU countries (workforce, energy, taxes...)