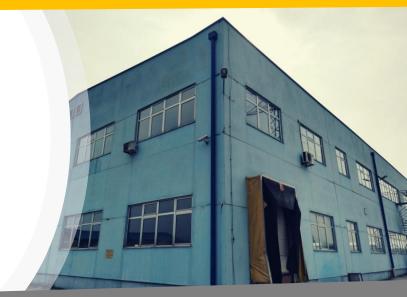

### **INVESTMENT OFFER**

- ► Production facility with administration and storage
- ► Production facility surface **3.890** m<sup>2</sup>
- Storage facility surface **1.160** m<sup>2</sup>
- ► Land surface 9.500 m<sup>2</sup>
- ► Land for expansion 9.000 m<sup>2</sup>

- > Production facility with administration and storage
- > Production facility surface 3.890 m<sup>2</sup> (gross surface of production facility)
- > Storage facility 1.160 m<sup>2</sup>
- > Land surface 9.500  $m^2$
- > Facility flooring (groundfloor + 1)
- > Independent buildings with complete infrastructure on the plot
- (electrical substation with 450 kVA power, water, sawage, heating, internet, direct acces to main road M4 Novi Grad Prijedor Banja Luka)
- > Administration and kitchen with restaurant in the main facility
- > Loading/unloading ramps
- > Fenced area with two freight entrances, parking space and video surveillance
- > Accessary facility built on the plot with surface of 170  $m^2$
- > Clear property-legal relations
- > Property owned by "COLOR MOBIL" Ltd. 1/1