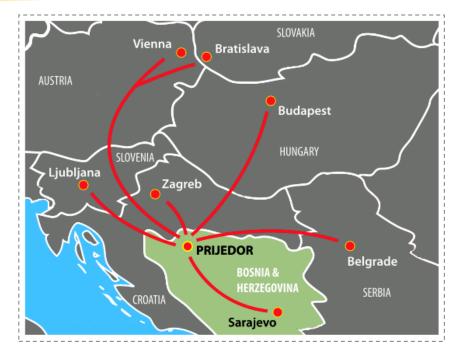

#### CITY OF PRIJEDOR

▶ NW part of Bosnia and Herzegovina/Republic of Srpska

PRIJEDOR

HRV/EU

Bosna i Hercegovina

- ► TOTAL AREA 834 km<sup>2</sup>
- ► POPULATION cca 97.000
- ► SETTLEMENT 71

HRV/EU

- ► Well developed transport infrastructure (road and railway)
- ► Good connection with neighboring cities and countries (regional)
- ► Vicinity to the airports in BANJA LUKA, TUZLA and SARAJEVO (BH) with more
- than 25 NON-STOP daily flights to European and world destinations

► Airport in ZAGREB (CROATIA) with more than 20 NON-STOP daily flights to European and world destinations

SRB

MNE

DISTANCE ► in KM

| 040 |
|-----|
| 218 |
| 256 |
| 163 |
| 301 |
| 357 |
| 388 |
| 479 |
| 531 |
| 576 |
| 709 |
|     |

### **MACRO** LOCATION

Excellent geo-strategic position (fast delivery)
 Good traffic connection with the European market