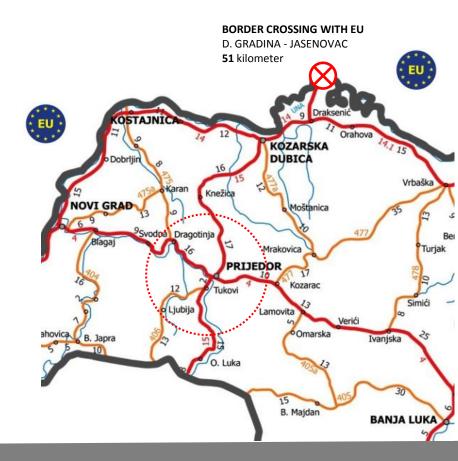

## MACRO LOCATION

#### CITY OF PRIJEDOR

▶ NW part of Bosnia and Herzegovina/Republic of Srpska

PRIJEDOR

HRV/EU

Bosna i Hercegovina

- ► TOTAL AREA 834 km<sup>2</sup>
- ► POPULATION cca 97.000
- ► SETTLEMENT 71

HRV/EU

- ► Well developed transport infrastructure (road and railway)
- ► Good connection with neighboring cities and countries (regional)
- ► Vicinity to the airports in BANJA LUKA, TUZLA and SARAJEVO (BH) with more
- than 25 NON-STOP daily flights to European and world destinations

► Airport in ZAGREB (CROATIA) with more than 20 NON-STOP daily flights to European and world destinations

SRB

MNE

DISTANCE ► in KM

| 040 |
|-----|
| 218 |
| 256 |
| 163 |
| 301 |
| 357 |
| 388 |
| 479 |
| 531 |
| 576 |
| 709 |
|     |

### **MACRO** LOCATION

Excellent geo-strategic position (fast delivery)
 Good traffic connection with the European market