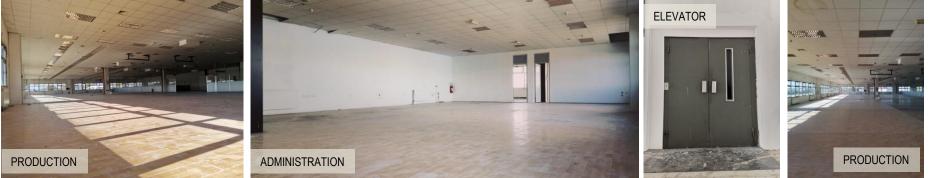

- > Production facility with administration and storage
- > Production facility surface 3.890 m<sup>2</sup> (gross surface of production facility)
- > Storage facility 1.160 m<sup>2</sup>
- > Land surface 9.500  $m^2$
- > Facility flooring (groundfloor + 1)
- > Independent buildings with complete infrastructure on the plot
- (electrical substation with 450 kVA power, water, sawage, heating, internet, direct acces to main road M4 Novi Grad Prijedor Banja Luka)
- > Administration and kitchen with restaurant in the main facility
- > Loading/unloading ramps
- > Fenced area with two freight entrances, parking space and video surveillance
- > Accessary facility built on the plot with surface of 170  $m^2$
- > Clear property-legal relations
- > Property owned by "COLOR MOBIL" Ltd. 1/1

#### >> GROUNDFLOOR:

- entrance, corridor, offices, two toilets, two wardrobes, production facility and solid fuel boiler room (wood chips)

### >> FIRST FLOOR:

- administrative part (several interconnected offices/open space), kitchen, restaurant and production facility

The floors are connected by internal stairs and a freight elevator with a capacity of 1.200 kg, which makes them a unique business unit with an average height of 4 meters