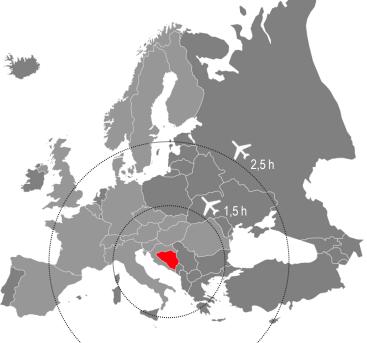

#### CITY OF PRIJEDOR

▶ NW part of Bosnia and Herzegovina/Republic of Srpska

PRIJEDOR

HRV/EU

Bosna i Hercegovina

- ► TOTAL AREA 834 km<sup>2</sup>
- ► POPULATION cca 97.000
- ► SETTLEMENT 71

HRV/EU

- ► Well developed transport infrastructure (road and railway)
- ► Good connection with neighboring cities and countries (regional)
- ► Vicinity to the airports in BANJA LUKA, TUZLA and SARAJEVO (BH) with more
- than 25 NON-STOP daily flights to European and world destinations

► Airport in ZAGREB (CROATIA) with more than 20 NON-STOP daily flights to European and world destinations

SRB

MNE

DISTANCE ► in KM

| 040 |
|-----|
| 218 |
| 256 |
| 163 |
| 301 |
| 357 |
| 388 |
| 479 |
| 531 |
| 576 |
| 709 |
|     |

### **MACRO** LOCATION

Excellent geo-strategic position (fast delivery)
 Good traffic connection with the European market