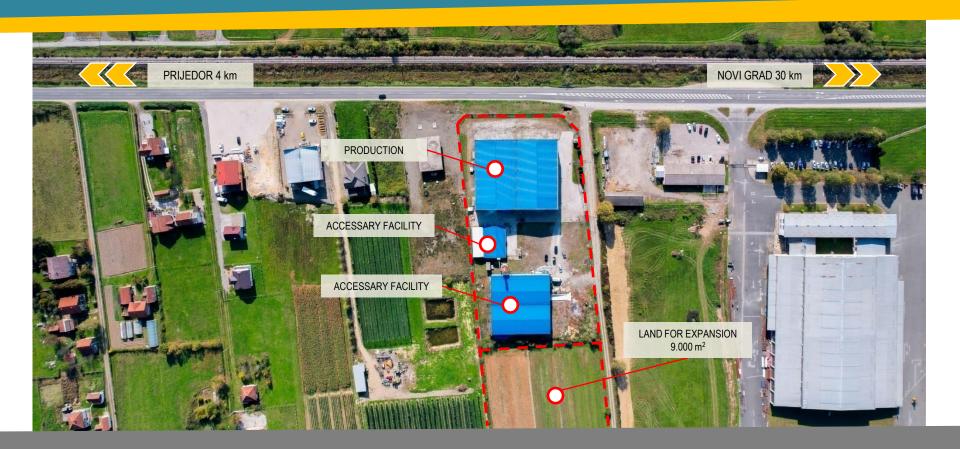

### **INVESTMENT OFFER**

- ► Production facility with administration and storage
- ► Production facility surface **3.890** m<sup>2</sup>
- Storage facility surface **1.160** m<sup>2</sup>
- ► Land surface 9.500 m<sup>2</sup>
- ► Land for expansion 9.000 m<sup>2</sup>

- > Production facility with administration and storage
- > Production facility surface 3.890 m<sup>2</sup> (gross surface of production facility)
- > Storage facility 1.160 m<sup>2</sup>
- > Land surface 9.500  $m^2$
- > Facility flooring (groundfloor + 1)
- > Independent buildings with complete infrastructure on the plot
- (electrical substation with 450 kVA power, water, sawage, heating, internet, direct acces to main road M4 Novi Grad Prijedor Banja Luka)
- > Administration and kitchen with restaurant in the main facility
- > Loading/unloading ramps
- > Fenced area with two freight entrances, parking space and video surveillance
- > Accessary facility built on the plot with surface of 170  $m^2$
- > Clear property-legal relations
- > Property owned by "COLOR MOBIL" Ltd. 1/1

Accessary facility on the plot with surface of 170 m<sup>2</sup> (additional storage) and accessary facility with surface of 1.600 m<sup>2</sup> (production or additional storage)

**SPACE** ORGANIZATION / **GROUNDFLOOR** 

### MICRO LOCATION POSITION OF FACILITIES ON PLOT

### MICRO LOCATION POSITION OF FACILITIES ON PLOT

- ► Vicinity and easy access to the European Union market
- ▶ Benefits of preferences and free trade (CEFTA, EFTA, Turkey, SAA with the EU)
- Competitive costs of doing business compared to countries in the region and EU countries (workforce, energy, taxes...)