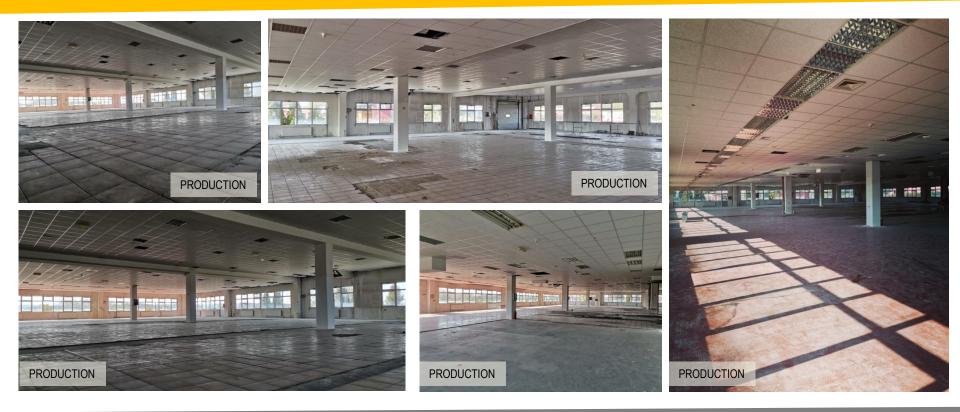

**SPACE** ORGANIZATION

#### >> GROUNDFLOOR:

- entrance, corridor, offices, two toilets, two wardrobes, production facility and solid fuel boiler room (wood chips)

### >> FIRST FLOOR:

- administrative part (several interconnected offices/open space), kitchen, restaurant and production facility

The floors are connected by internal stairs and a freight elevator with a capacity of 1.200 kg, which makes them a unique business unit with an average height of 4 meters

Accessary facility on the plot with surface of 170 m<sup>2</sup> (additional storage) and accessary facility with surface of 1.600 m<sup>2</sup> (production or additional storage)

**SPACE** ORGANIZATION / **GROUNDFLOOR** 