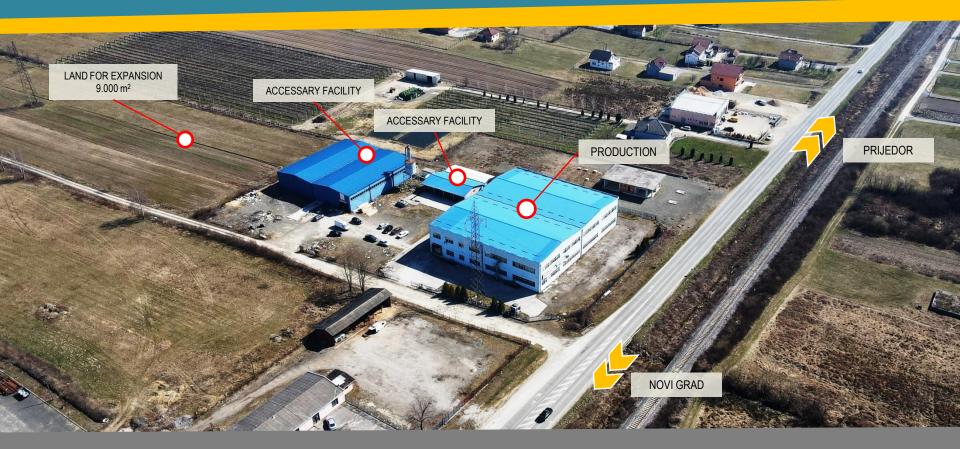

### **INVESTMENT OFFER**

- ► Production facility with administration and storage
- ► Production facility surface **3.890** m<sup>2</sup>
- Storage facility surface **1.160** m<sup>2</sup>
- ► Land surface 9.500 m<sup>2</sup>
- ► Land for expansion 9.000 m<sup>2</sup>

- > Production facility with administration and storage
- > Production facility surface 3.890 m<sup>2</sup> (gross surface of production facility)
- > Storage facility 1.160 m<sup>2</sup>
- > Land surface 9.500  $m^2$
- > Facility flooring (groundfloor + 1)
- > Independent buildings with complete infrastructure on the plot
- (electrical substation with 450 kVA power, water, sawage, heating, internet, direct acces to main road M4 Novi Grad Prijedor Banja Luka)
- > Administration and kitchen with restaurant in the main facility
- > Loading/unloading ramps
- > Fenced area with two freight entrances, parking space and video surveillance
- > Accessary facility built on the plot with surface of 170  $m^2$
- > Clear property-legal relations
- > Property owned by "COLOR MOBIL" Ltd. 1/1

Accessary facility on the plot with surface of 170 m<sup>2</sup> (additional storage) and accessary facility with surface of 1.600 m<sup>2</sup> (production or additional storage)

**SPACE** ORGANIZATION / **GROUNDFLOOR** 

### MICRO LOCATION POSITION OF FACILITIES ON PLOT

### MICRO LOCATION POSITION OF FACILITIES ON PLOT

- ► Vicinity and easy access to the European Union market
- ▶ Benefits of preferences and free trade (CEFTA, EFTA, Turkey, SAA with the EU)
- Competitive costs of doing business compared to countries in the region and EU countries (workforce, energy, taxes...)