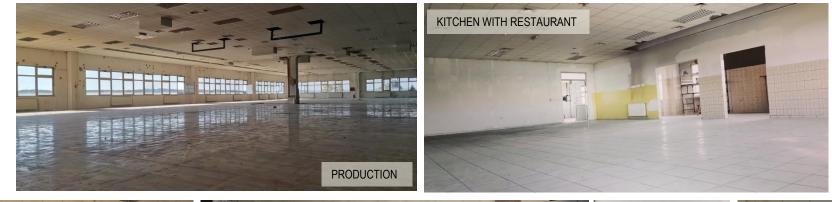

- > Production facility with administration and storage
- > Production facility surface 3.890 m<sup>2</sup> (gross surface of production facility)
- > Storage facility 1.160 m<sup>2</sup>
- > Land surface 9.500  $m^2$
- > Facility flooring (groundfloor + 1)
- > Independent buildings with complete infrastructure on the plot
- (electrical substation with 450 kVA power, water, sawage, heating, internet, direct acces to main road M4 Novi Grad Prijedor Banja Luka)
- > Administration and kitchen with restaurant in the main facility
- > Loading/unloading ramps
- > Fenced area with two freight entrances, parking space and video surveillance
- > Accessary facility built on the plot with surface of 170  $m^2$
- > Clear property-legal relations
- > Property owned by "COLOR MOBIL" Ltd. 1/1

#### >> GROUNDFLOOR:

- entrance, corridor, offices, two toilets, two wardrobes, production facility and solid fuel boiler room (wood chips)

### >> FIRST FLOOR:

- administrative part (several interconnected offices/open space), kitchen, restaurant and production facility

The floors are connected by internal stairs and a freight elevator with a capacity of 1.200 kg, which makes them a unique business unit with an average height of 4 meters