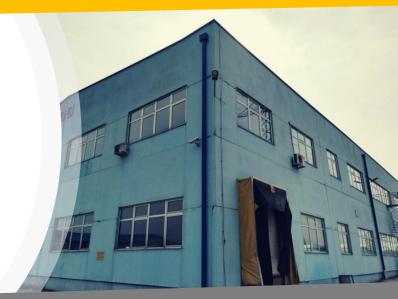

### **INVESTMENT OFFER**

- ► Production facility with administration and storage
- ► Production facility surface **3.890** m<sup>2</sup>
- Storage facility surface **1.160** m<sup>2</sup>
- ► Land surface 9.500 m<sup>2</sup>
- ► Land for expansion 9.000 m<sup>2</sup>

- > Production facility with administration and storage
- > Production facility surface 3.890 m<sup>2</sup> (gross surface of production facility)
- > Storage facility 1.160 m<sup>2</sup>
- > Land surface 9.500  $m^2$
- > Facility flooring (groundfloor + 1)
- > Independent buildings with complete infrastructure on the plot
- (electrical substation with 450 kVA power, water, sawage, heating, internet, direct acces to main road M4 Novi Grad Prijedor Banja Luka)
- > Administration and kitchen with restaurant in the main facility
- > Loading/unloading ramps
- > Fenced area with two freight entrances, parking space and video surveillance
- > Accessary facility built on the plot with surface of 170  $m^2$
- > Clear property-legal relations
- > Property owned by "COLOR MOBIL" Ltd. 1/1