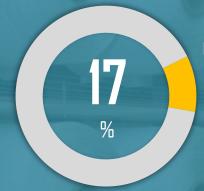

#### **WORKFORCE POTENTIAL**

cca. 2.506 workers

year 2024

%

VALUE ADDED TAX
IN BOSNIA AND HERZEGOVINA

PRIJEDOR **INFO** 

TOTAL AREA **834** km<sup>2</sup>

INHABITANTS **97.000** +