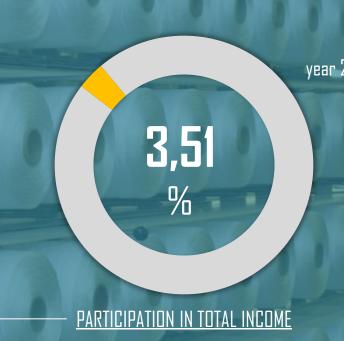

### TOTAL SECTOR INCOME

**BAM** 36,60 mil.

**EUR** 18,71 mil.

TOTAL EMPLOYEES

919

TOTAL FIXED **ASSETS**\*

**BAM** 19,96 mil./**EUR** 10,20 mil.