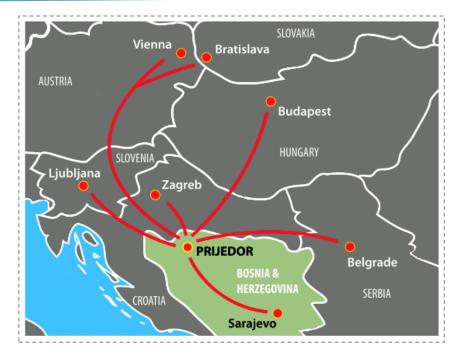

## MAKRO LOCATION

#### CITY OF PRIJEDOR

▶ NW part of Bosnia and Herzegovina/Republic of Srpska

PRIJEDOR

HRV/EU

Bosna i Hercegovina

- ► TOTAL AREA 834 km<sup>2</sup>
- ► POPULATION cca 97.000
- ► SETTLEMENT 71

HRV/EU

- ► Well developed transport infrastructure (road and railway)
- ► Good connection with neighboring cities and countries (regional)
- ► Vicinity to the airports in BANJA LUKA, TUZLA and SARAJEVO (BH) with more
- than 25 NON-STOP daily flights to European and world destinations

► Airport in ZAGREB (CROATIA) with more than 20 NON-STOP daily flights to European and world destinations

SRB

MNE

DISTANCE ► in KM

| 54  |
|-----|
| 218 |
| 256 |
| 163 |
| 301 |
| 357 |
| 388 |
| 479 |
| 531 |
| 576 |
| 709 |
|     |

### **MAKRO** LOCATION

Excellent geo-strategic position (fast delivery)
 Good traffic connection with the European market