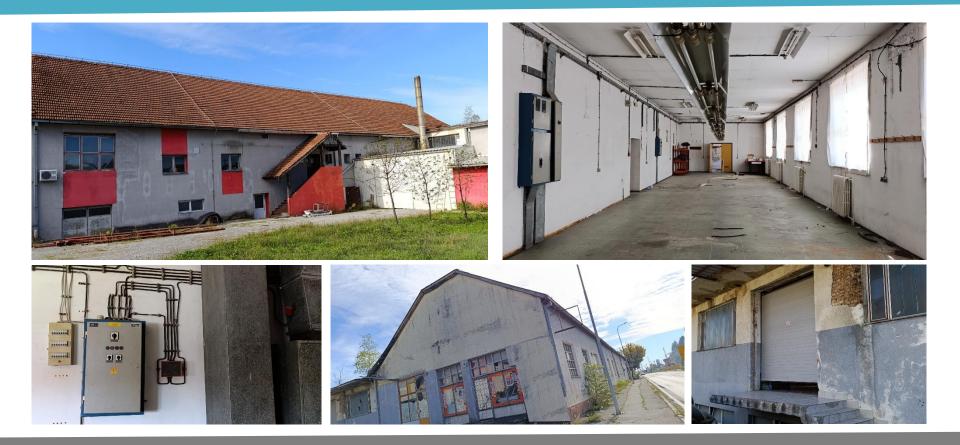

### SPACE ORGANIZATION

#### MAIN INFORMATION

- > Production facility with storage and administration
- > Facility surface 2.500 m<sup>2</sup> (gross surface)
- > Land surface 4.850  $m^2$
- > Facility floors (basement + groundfloor + first floor)
- Independent facilities with complete infrastructure on the plot (electrical substation with 200 kW of power, water, sewage, heating 350 kW, internet, direct access to main road M4 Banja Luka – Prijedor – Novi Grad)
   Administration, production, kitchen, wardrobe, toilets
- > Loading/unloading ramps
- > Fenced area with freight entrances and a parking space
- > Clear property-legal relations
- > Property owned by CIMSS Ltd. 1/1 (no mortgage)