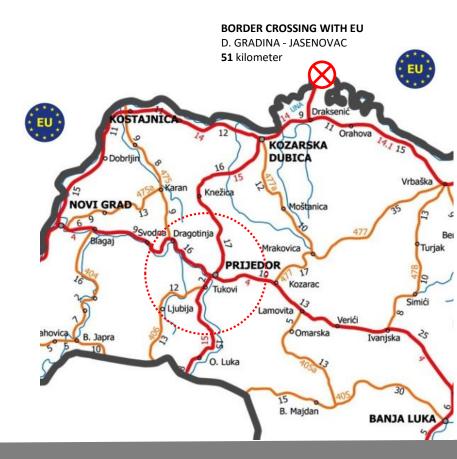

## MAKRO LOCATION

#### CITY OF PRIJEDOR

▶ NW part of Bosnia and Herzegovina/Republic of Srpska

PRIJEDOR

HRV/EU

Bosna i Hercegovina

- ► TOTAL AREA 834 km<sup>2</sup>
- ► POPULATION cca 97.000
- ► SETTLEMENT 71

HRV/EU

- ► Well developed transport infrastructure (road and railway)
- ► Good connection with neighboring cities and countries (regional)
- ► Vicinity to the airports in BANJA LUKA, TUZLA and SARAJEVO (BH) with more
- than 25 NON-STOP daily flights to European and world destinations

► Airport in ZAGREB (CROATIA) with more than 20 NON-STOP daily flights to European and world destinations

SRB

MNE

DISTANCE ► in KM

| 54  |
|-----|
| 218 |
| 256 |
| 163 |
| 301 |
| 357 |
| 388 |
| 479 |
| 531 |
| 576 |
| 709 |
|     |

### **MAKRO** LOCATION

Excellent geo-strategic position (fast delivery)
 Good traffic connection with the European market