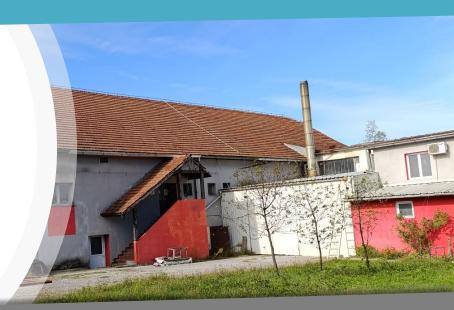

#### MAIN INFORMATION

- > Production facility with storage and administration
- > Facility surface 2.500 m<sup>2</sup> (gross surface)
- > Land surface 4.850  $m^2$
- > Facility floors (basement + groundfloor + first floor)
- Independent facilities with complete infrastructure on the plot (electrical substation with 200 kW of power, water, sewage, heating 350 kW, internet, direct access to main road M4 Banja Luka – Prijedor – Novi Grad)
   Administration, production, kitchen, wardrobe, toilets
- > Loading/unloading ramps
- > Fenced area with freight entrances and a parking space
- > Clear property-legal relations
- > Property owned by CIMSS Ltd. 1/1 (no mortgage)

### SALE OF FACILITY WITH LAND

>> excellent location (zone I, 300 m from the city center)
>> suitable for light industries, storage, logistics, trade...
>> area for restaurant and market (within the building)
>> flexible offer