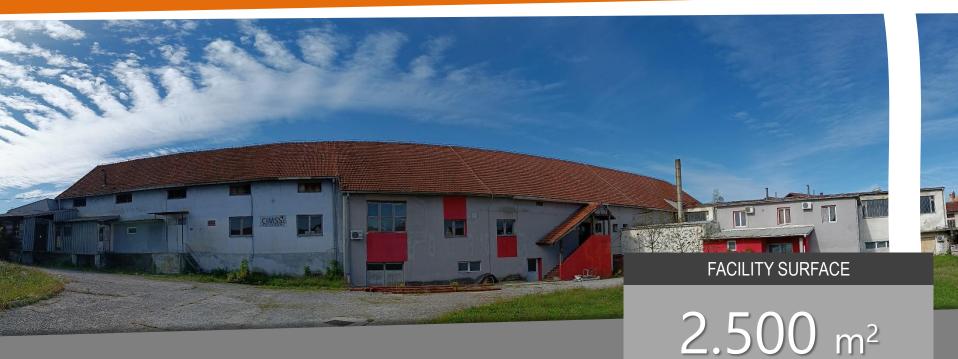

#### MAIN INFORMATION

- > Production facility with storage and administration
- > Facility surface 2.500 m<sup>2</sup> (gross surface)
- > Land surface 4.850  $m^2$
- > Facility floors (basement + groundfloor + first floor)
- Independent facilities with complete infrastructure on the plot (electrical substation with 200 kW of power, water, sewage, heating 350 kW, internet, direct access to main road M4 Banja Luka – Prijedor – Novi Grad)
   Administration, production, kitchen, wardrobe, toilets
- > Loading/unloading ramps
- > Fenced area with freight entrances and a parking space
- > Clear property-legal relations
- > Property owned by CIMSS Ltd. 1/1 (no mortgage)