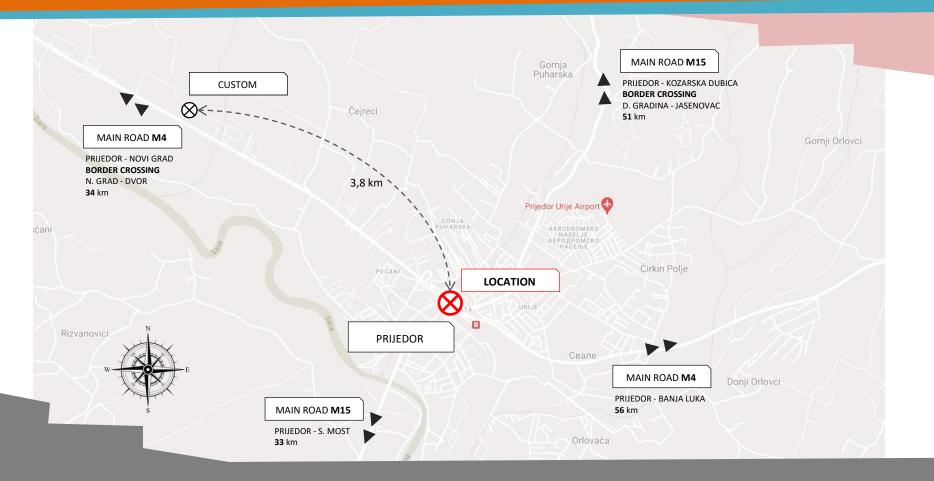

### **MIKRO** LOCATION

- ► Vicinity and easy access to the European Union market
- ▶ Benefits of preferences and free trade (CEFTA, EFTA, Turkey, SAA with the EU)
- Competitive costs of doing business compared to countries in the region and EU countries (workforce, energy, taxes...)

### SALE OF FACILITY WITH LAND

>> excellent location (zone I, 300 m from the city center)
>> suitable for light industries, storage, logistics, trade...
>> area for restaurant and market (within the building)
>> flexible offer