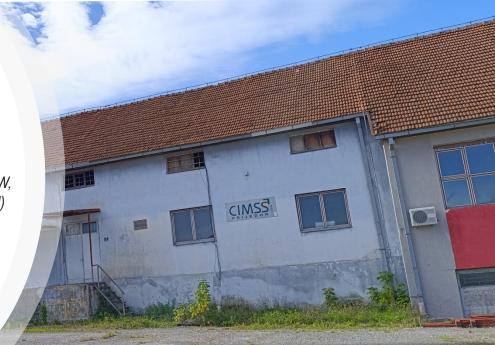

#### MAIN INFORMATION

- > Production facility with storage and administration
- > Facility surface 2.500 m<sup>2</sup> (gross surface)
- > Land surface 4.850  $m^2$
- > Facility floors (basement + groundfloor + first floor)
- Independent facilities with complete infrastructure on the plot (electrical substation with 200 kW of power, water, sewage, heating 350 kW, internet, direct access to main road M4 Banja Luka – Prijedor – Novi Grad)
   Administration, production, kitchen, wardrobe, toilets
- > Loading/unloading ramps
- > Fenced area with freight entrances and a parking space
- > Clear property-legal relations
- > Property owned by CIMSS Ltd. 1/1 (no mortgage)