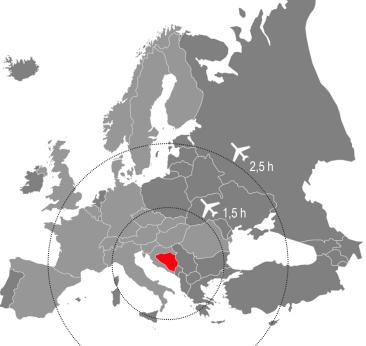

## MAKRO LOCATION

#### CITY OF PRIJEDOR

▶ NW part of Bosnia and Herzegovina/Republic of Srpska

PRIJEDOR

HRV/EU

Bosna i Hercegovina

- ► TOTAL AREA 834 km<sup>2</sup>
- ► POPULATION cca 97.000
- ► SETTLEMENT 71

HRV/EU

- ► Well developed transport infrastructure (road and railway)
- ► Good connection with neighboring cities and countries (regional)
- ► Vicinity to the airports in BANJA LUKA, TUZLA and SARAJEVO (BH) with more
- than 25 NON-STOP daily flights to European and world destinations

► Airport in ZAGREB (CROATIA) with more than 20 NON-STOP daily flights to European and world destinations

SRB

MNE

DISTANCE ► in KM

| 54  |
|-----|
| 218 |
| 256 |
| 163 |
| 301 |
| 357 |
| 388 |
| 479 |
| 531 |
| 576 |
| 709 |
|     |