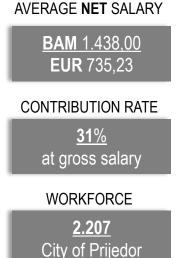

### WHY TO INVEST

IN BOSNIA AND HERZEGOVINA

- ► Vicinity and easy access to the European Union market
- ▶ Benefits of preferences and free trade (CEFTA, EFTA, Turkey, SAA with the EU)
- ► Competitive costs of doing business compared to countries in the region and EU countries (workforce, energy, taxes...)