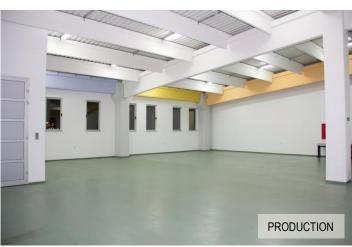

### MAIN INFORMATION

- > Business facility with production, administration, storage and catering
- > Facility surface 4.100 m<sup>2</sup> (gross surface)
- > Production facilities 2 x 900 m<sup>2</sup> (basement and first floor connected with elevator)
- > Land surface cca 6.000 m<sup>2</sup>
- > Facility flooring (basement + groundfloor + 1 floor)
- > Independent buildings with complete infrastructure on the plot (electrical substation, water, sawage, heating, internet, direct acces to main road M4 Banja Luka Prijedor Novi Grad)
- > Administration and kitchen with restaurant in the main facility
- > Loading/unloading ramps
- > Fenced area, parking space and video surveillance
- > Clear property-legal relations
- > Property owned by "AUTO MAX" Ltd. 1/1