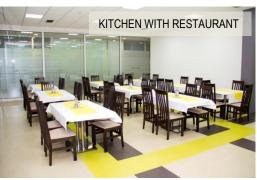

### MAIN INFORMATION

- > Business facility with production, administration, storage and catering
- > Facility surface 4.100 m<sup>2</sup> (gross surface)
- > Production facilities 2 x 900 m<sup>2</sup> (basement and first floor connected with elevator)
- > Land surface cca 6.000 m<sup>2</sup>
- > Facility flooring (basement + groundfloor + 1 floor)
- > Independent buildings with complete infrastructure on the plot (electrical substation, water, sawage, heating, internet, direct acces to main road M4 Banja Luka Prijedor Novi Grad)
- > Administration and kitchen with restaurant in the main facility
- > Loading/unloading ramps
- > Fenced area, parking space and video surveillance
- > Clear property-legal relations
- > Property owned by "AUTO MAX" Ltd. 1/1