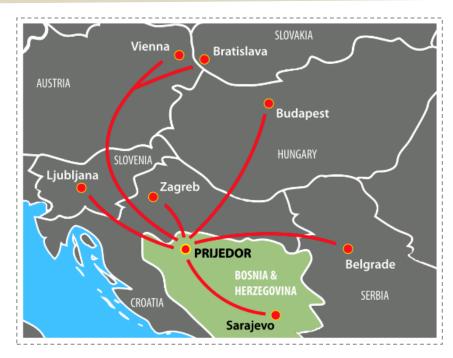

#### DISTANCE ▶ in KM

| Banja Luka (BH) | 54  |
|-----------------|-----|
| Tuzla (BH)      | 218 |
| Sarajevo (BH)   | 256 |
| Zagreb (HR)     | 163 |
| Ljubljana (SI)  | 301 |
| Belgrade (RS)   | 357 |
| Trieste (IT)    | 388 |
| Budapest (HU)   | 479 |
| Vienna (AT)     | 531 |
| Bratislava (SK) | 576 |
| Munich (DE)     | 709 |

### **MACRO** LOCATION

- ► Excellent geo-strategic position (fast delivery)
- ► Good traffic connection with the European market