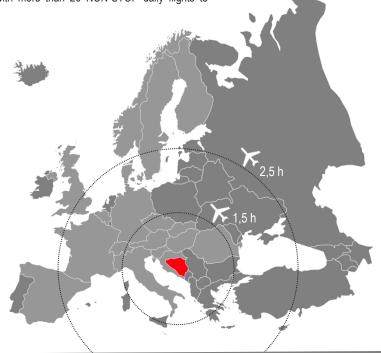

#### CITY OF PRIJEDOR

- ► NW part of Bosnia and Herzegovina/Republic of Srpska
- ► TOTAL AREA 834 km<sup>2</sup>
- ► POPULATION 80.916
- ► SETTLEMENT 71

- ► Well developed transport infrastructure (road and railway)
- ► Good connection with neighboring cities and countries (regional)
- ► Vicinity to the airports in BANJA LUKA, TUZLA and SARAJEVO (BH) with more than 25 NON-STOP daily flights to European and world destinations

► Airport in ZAGREB (CROATIA) with more than 20 NON-STOP daily flights to European and world destinations