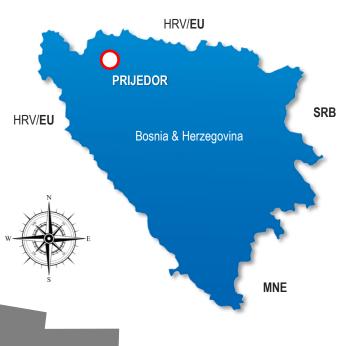

### **MACRO** LOCATION

#### CITY OF PRIJEDOR

- ► NW part of Bosnia and Herzegovina/Republic of Srpska
- ► TOTAL AREA 834 km<sup>2</sup>
- ► POPULATION 80.916
- ► SETTLEMENT 71

- ► Well developed transport infrastructure (road and railway)
- ► Good connection with neighboring cities and countries (regional)
- ► Vicinity to the airports in BANJA LUKA, TUZLA and SARAJEVO (BH) with more than 25 NON-STOP daily flights to European and world destinations

### **MACRO** LOCATION

- ► Excellent geo-strategic position (fast delivery)
- ► Good traffic connection with the European market