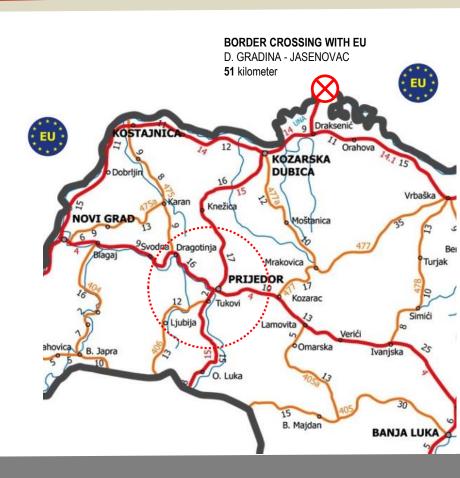

# **MICRO** LOCATION

### WHY TO INVEST

IN BOSNIA AND HERZEGOVINA

- ► Vicinity and easy access to the European Union market
- ▶ Benefits of preferences and free trade (CEFTA, EFTA, Turkey, SAA with the EU)
- ► Competitive costs of doing business compared to countries in the region and EU countries (workforce, energy, taxes...)