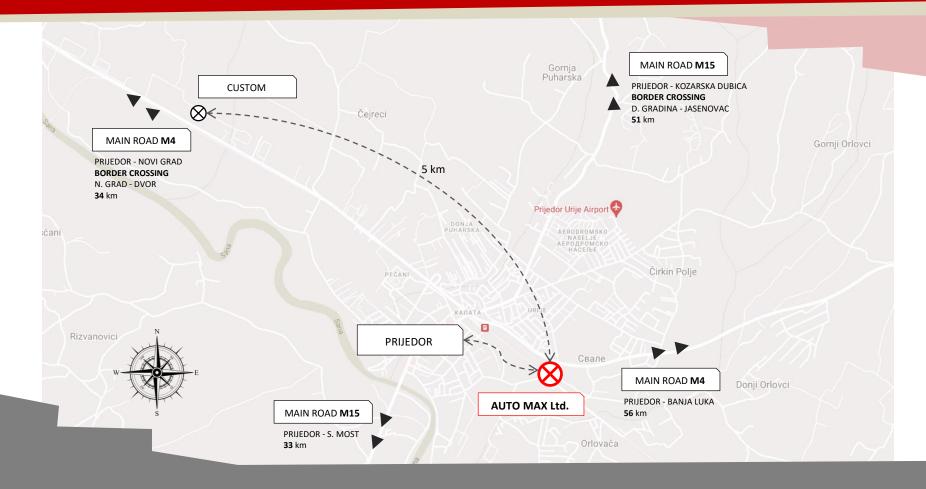

### **MACRO** LOCATION

### **MACRO** LOCATION

- ► Excellent geo-strategic position (fast delivery)
- ► Good traffic connection with the European market