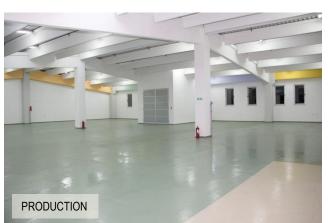

### MAIN INFORMATION

- > Business facility with production, administration, storage and catering
- > Facility surface 4.100 m<sup>2</sup> (gross surface)
- > Production facilities 2 x 900 m<sup>2</sup> (basement and first floor connected with elevator)
- > Land surface cca 6.000 m<sup>2</sup>
- > Facility flooring (basement + groundfloor + 1 floor)
- > Independent buildings with complete infrastructure on the plot (electrical substation, water, sawage, heating, internet, direct acces to main road M4 Banja Luka Prijedor Novi Grad)
- > Administration and kitchen with restaurant in the main facility
- > Loading/unloading ramps
- > Fenced area, parking space and video surveillance
- > Clear property-legal relations
- > Property owned by "AUTO MAX" Ltd. 1/1

# MAIN INFORMATION

**SPACE ORGANIZATION / FIRST FLOOR** 