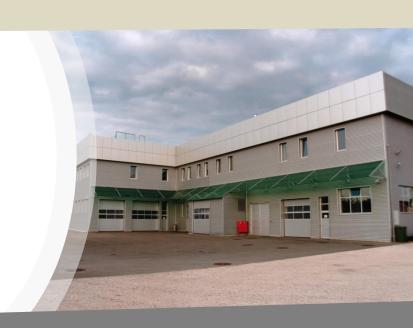

### MAIN INFORMATION

- > Business facility with production, administration, storage and catering
- > Facility surface 4.100 m<sup>2</sup> (gross surface)
- > Production facilities 2 x 900 m<sup>2</sup> (basement and first floor connected with elevator)
- > Land surface cca 6.000 m<sup>2</sup>
- > Facility flooring (basement + groundfloor + 1 floor)
- > Independent buildings with complete infrastructure on the plot (electrical substation, water, sawage, heating, internet, direct acces to main road M4 Banja Luka Prijedor Novi Grad)
- > Administration and kitchen with restaurant in the main facility
- > Loading/unloading ramps
- > Fenced area, parking space and video surveillance
- > Clear property-legal relations
- > Property owned by "AUTO MAX" Ltd. 1/1

### MAIN FACILITY