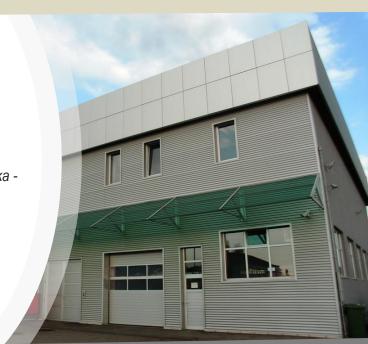

### MAIN INFORMATION

- > Business facility with production, administration, storage and catering
- > Facility surface 4.100 m<sup>2</sup> (gross surface)
- > Production facilities 2 x 900 m<sup>2</sup> (basement and first floor connected with elevator)
- > Land surface cca 6.000 m<sup>2</sup>
- > Facility flooring (basement + groundfloor + 1 floor)
- > Independent buildings with complete infrastructure on the plot (electrical substation, water, sawage, heating, internet, direct acces to main road M4 Banja Luka Prijedor Novi Grad)
- > Administration and kitchen with restaurant in the main facility
- > Loading/unloading ramps
- > Fenced area, parking space and video surveillance
- > Clear property-legal relations
- > Property owned by "AUTO MAX" Ltd. 1/1

### MAIN FACILITY