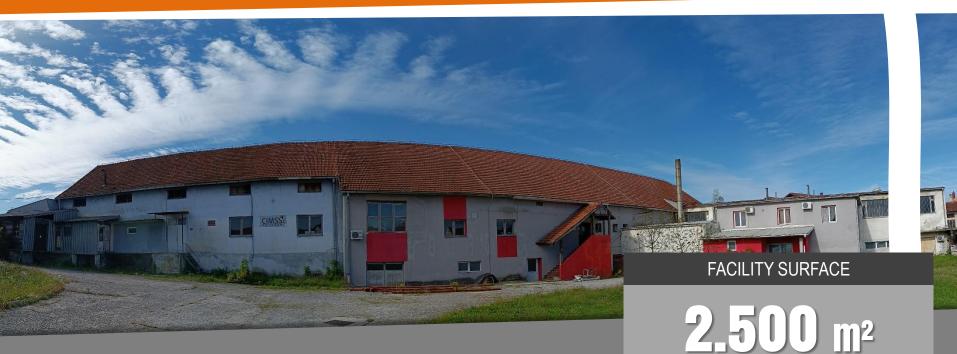

#### MAIN INFORMATION

- > Production facility with storage and administration
- > Facility surface 2.500 m<sup>2</sup> (gross surface)
- > Land surface 4.850  $m^2$
- > Facility floors (basement + groundfloor + first floor)
- Independent facilities with complete infrastructure on the plot (electrical substation with 200 kW of power, water, sewage, heating 350 kW, internet, direct access to main road M4 Banja Luka – Prijedor – Novi Grad)
   Administration, production, kitchen, wardrobe, toilets
- > Loading/unloading ramps
- > Fenced area with freight entrances and a parking space
- > Clear property-legal relations
- > Property owned by CIMSS Ltd. 1/1 (no mortgage)