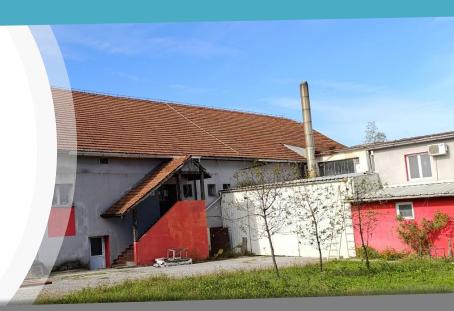

#### MAIN INFORMATION

- > Production facility with storage and administration
- > Facility surface 2.500 m<sup>2</sup> (gross surface)
- > Land surface 4.850  $m^2$
- > Facility floors (basement + groundfloor + first floor)
- Independent facilities with complete infrastructure on the plot (electrical substation with 200 kW of power, water, sewage, heating 350 kW, internet, direct access to main road M4 Banja Luka – Prijedor – Novi Grad)
   Administration, production, kitchen, wardrobe, toilets
- > Loading/unloading ramps
- > Fenced area with freight entrances and a parking space
- > Clear property-legal relations
- > Property owned by CIMSS Ltd. 1/1 (no mortgage)

### SPACE ORGANIZATION

### SALE OF FACILITY WITH LAND

>> excellent location (zone I, 300 m from the city center)
>> suitable for light industries, storage, logistics, trade...
>> area for restaurant and market (within the building)
>> flexible offer