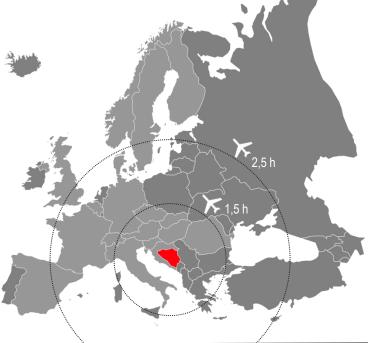

## MAKRO LOCATION

#### CITY OF PRIJEDOR

▶ NW part of Bosnia and Herzegovina/Republic of Srpska

PRIJEDOR

HRV/EU

Bosnia & Herzegovina

- ► TOTAL AREA 834 km<sup>2</sup>
- ► POPULATION 80.916
- ► SETTLEMENT 71

HRV/EU

- ► Well developed transport infrastructure (road and railway)
- ► Good connection with neighboring cities and countries (regional)
- ► Vicinity to the airports in BANJA LUKA, TUZLA and SARAJEVO (BH) with more
- than 25 NON-STOP daily flights to European and world destinations

► Airport in ZAGREB (CROATIA) with more than 20 NON-STOP daily flights to European and world destinations

SRB

MNE

DISTANCE ► in KM

| Banja Luka <b>(BH)</b> | 54  |
|------------------------|-----|
| Tuzla <b>(BH)</b>      | 218 |
| Sarajevo (BH)          | 256 |
| Zagreb (HR)            | 163 |
| Ljubljana <b>(SI)</b>  | 301 |
| Belgrade (RS)          | 357 |
| Trieste (IT)           | 388 |
| Budapest (HU)          | 479 |
| Vienna (AT)            | 531 |
| Bratislava (SK)        | 576 |
| Munich (DE)            | 709 |
|                        |     |

### **MAKRO** LOCATION

- Excellent geo-strategic position (fast delivery)
- ► Good traffic connection with the European market

### **MIKRO** LOCATION

- ► Vicinity and easy access to the European Union market
- ▶ Benefits of preferences and free trade (CEFTA, EFTA, Turkey, SAA with the EU)
- Competitive costs of doing business compared to countries in the region and EU countries (workforce, energy, taxes...)