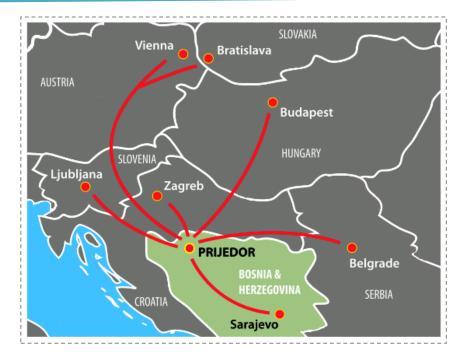

## MAKRO LOCATION

#### CITY OF PRIJEDOR

▶ NW part of Bosnia and Herzegovina/Republic of Srpska

PRIJEDOR

HRV/EU

Bosnia & Herzegovina

- ► TOTAL AREA 834 km<sup>2</sup>
- ► POPULATION 80.916
- ► SETTLEMENT 71

HRV/EU

- ► Well developed transport infrastructure (road and railway)
- ► Good connection with neighboring cities and countries (regional)
- ► Vicinity to the airports in BANJA LUKA, TUZLA and SARAJEVO (BH) with more
- than 25 NON-STOP daily flights to European and world destinations

► Airport in ZAGREB (CROATIA) with more than 20 NON-STOP daily flights to European and world destinations

SRB

MNE

DISTANCE ► in KM

| Banja Luka <b>(BH)</b> | 54  |
|------------------------|-----|
| Tuzla <b>(BH)</b>      | 218 |
| Sarajevo (BH)          | 256 |
| Zagreb (HR)            | 163 |
| Ljubljana <b>(SI)</b>  | 301 |
| Belgrade (RS)          | 357 |
| Trieste (IT)           | 388 |
| Budapest (HU)          | 479 |
| Vienna (AT)            | 531 |
| Bratislava (SK)        | 576 |
| Munich (DE)            | 709 |
|                        |     |

### **MAKRO** LOCATION

- Excellent geo-strategic position (fast delivery)
- ► Good traffic connection with the European market