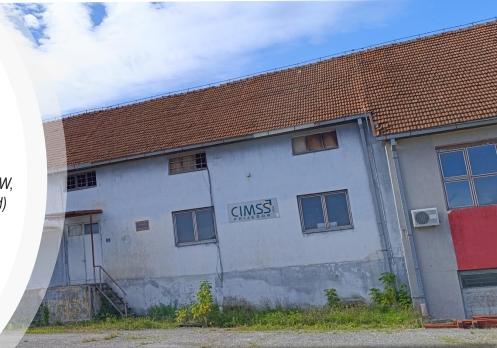

#### MAIN INFORMATION

- > Production facility with storage and administration
- > Facility surface 2.500 m<sup>2</sup> (gross surface)
- > Land surface 4.850  $m^2$
- > Facility floors (basement + groundfloor + first floor)
- Independent facilities with complete infrastructure on the plot (electrical substation with 200 kW of power, water, sewage, heating 350 kW, internet, direct access to main road M4 Banja Luka – Prijedor – Novi Grad)
   Administration, production, kitchen, wardrobe, toilets
- > Loading/unloading ramps
- > Fenced area with freight entrances and a parking space
- > Clear property-legal relations
- > Property owned by CIMSS Ltd. 1/1 (no mortgage)