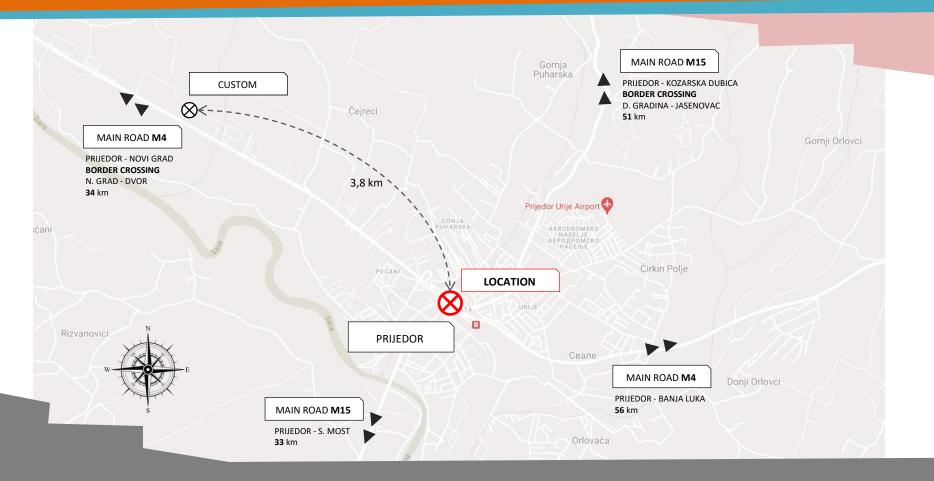

#### MAIN INFORMATION

- > Production facility with storage and administration
- > Facility surface 2.500 m<sup>2</sup> (gross surface)
- > Land surface 4.850  $m^2$
- > Facility floors (basement + groundfloor + first floor)
- Independent facilities with complete infrastructure on the plot (electrical substation with 200 kW of power, water, sewage, heating 350 kW, internet, direct access to main road M4 Banja Luka – Prijedor – Novi Grad)
   Administration, production, kitchen, wardrobe, toilets
- > Loading/unloading ramps
- > Fenced area with freight entrances and a parking space
- > Clear property-legal relations
- > Property owned by CIMSS Ltd. 1/1 (no mortgage)

### SPACE ORGANIZATION

### SALE OF FACILITY WITH LAND

>> excellent location (zone I, 300 m from the city center)
>> suitable for light industries, storage, logistics, trade...
>> area for restaurant and market (within the building)
>> flexible offer