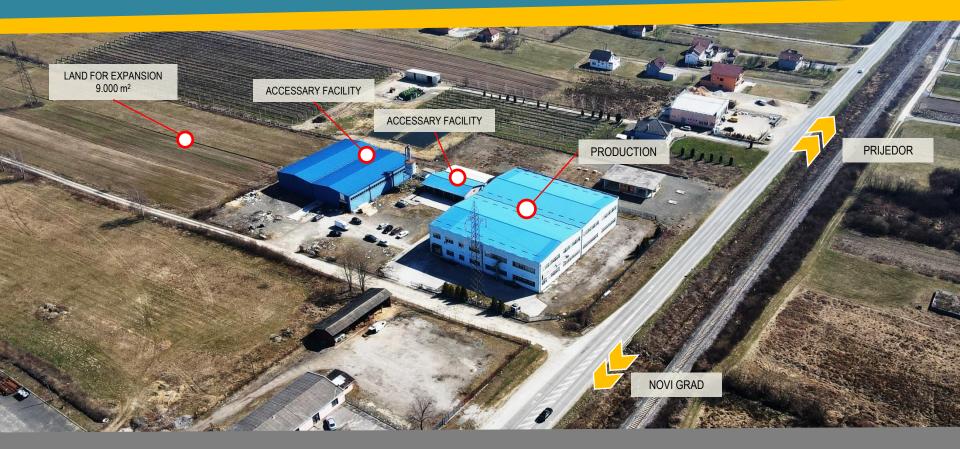

## **INVESTMENT OFFER**

- Production facility with administration and storage
- ► Production facility surface **3.890** m<sup>2</sup>
- Storage facility surface **1.160** m<sup>2</sup>
- ► Land surface 9.500 m<sup>2</sup>
- ► Land for expansion 9.000 m<sup>2</sup>

Accessary facility on the plot with surface of 170 m<sup>2</sup> (additional storage) and accessary facility with surface of 1.600 m<sup>2</sup> (production or additional storage)

SPACE ORGANIZATION / GROUNDFLOOR

#### MICRO LOCATION POSITION OF FACILITIES ON PLOT

#### MICRO LOCATION POSITION OF FACILITIES ON PLOT

- ► Vicinity and easy access to the European Union market
- ▶ Benefits of preferences and free trade (CEFTA, EFTA, Turkey, SAA with the EU)
- Competitive costs of doing business compared to countries in the region and EU countries (workforce, energy, taxes...)