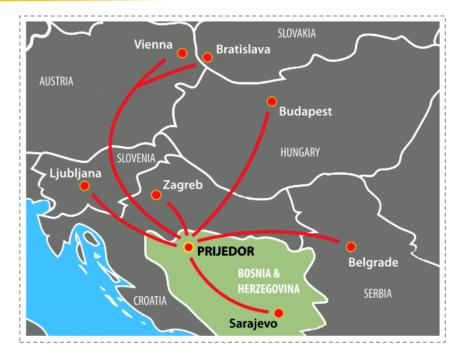

## MACRO LOCATION

#### CITY OF PRIJEDOR

▶ NW part of Bosnia and Herzegovina/Republic of Srpska

PRIJEDOR

HRV/EU

Bosna i Hercegovina

- ► TOTAL AREA 834 km<sup>2</sup>
- ► POPULATION 80.916
- ► SETTLEMENT 71

HRV/EU

- ► Well developed transport infrastructure (road and railway)
- ► Good connection with neighboring cities and countries (regional)
- ► Vicinity to the airports in BANJA LUKA, TUZLA and SARAJEVO (BH) with more
- than 25 NON-STOP daily flights to European and world destinations

► Airport in ZAGREB (CROATIA) with more than 20 NON-STOP daily flights to European and world destinations

SRB

MNE

DISTANCE ► in KM

| 54  |
|-----|
| 218 |
| 256 |
| 163 |
| 301 |
| 357 |
| 388 |
| 479 |
| 531 |
| 576 |
| 709 |
|     |

## **MACRO** LOCATION

Excellent geo-strategic position (fast delivery)
 Good traffic connection with the European market