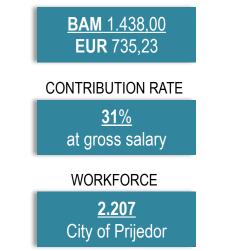

#### AVERAGE NET SALARY

#### CITY OF PRIJEDOR

▶ NW part of Bosnia and Herzegovina/Republic of Srpska

PRIJEDOR

HRV/EU

Bosna i Hercegovina

- ► TOTAL AREA 834 km<sup>2</sup>
- ► POPULATION 80.916
- ► SETTLEMENT 71

HRV/EU

- ► Well developed transport infrastructure (road and railway)
- ► Good connection with neighboring cities and countries (regional)
- ► Vicinity to the airports in BANJA LUKA, TUZLA and SARAJEVO (BH) with more
- than 25 NON-STOP daily flights to European and world destinations