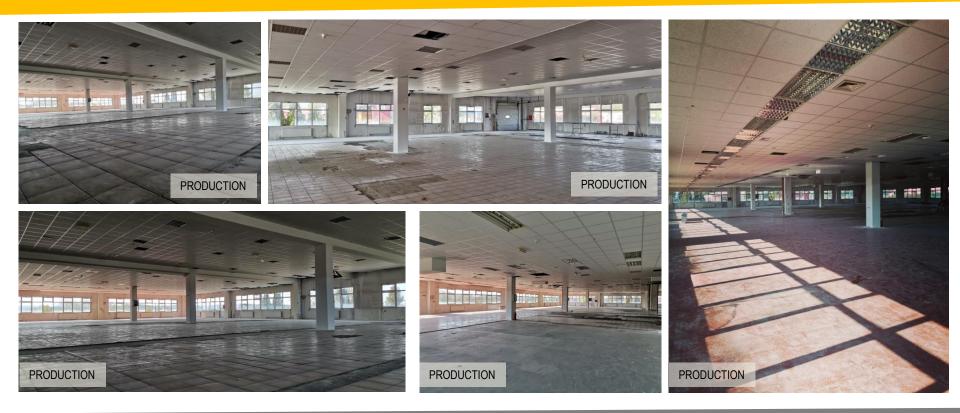

**SPACE** ORGANIZATION

#### >> GROUNDFLOOR:

- entrance, corridor, offices, two toilets, two wardrobes, production facility and solid fuel boiler room (wood chips)

#### >> FIRST FLOOR:

- administrative part (several interconnected offices/open space), kitchen, restaurant and production facility

The floors are connected by internal stairs and a freight elevator with a capacity of 1.200 kg, which makes them a unique business unit with an average height of 4 meters

Accessary facility on the plot with surface of 170 m<sup>2</sup> (additional storage) and accessary facility with surface of 1.600 m<sup>2</sup> (production or additional storage)

SPACE ORGANIZATION / GROUNDFLOOR