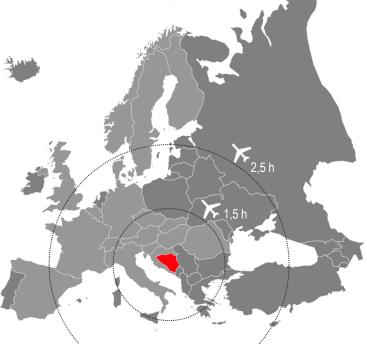

## MACRO LOCATION

#### CITY OF PRIJEDOR

▶ NW part of Bosnia and Herzegovina/Republic of Srpska

PRIJEDOR

HRV/EU

Bosna i Hercegovina

- ► TOTAL AREA 834 km<sup>2</sup>
- ► POPULATION 80.916
- ► SETTLEMENT 71

HRV/EU

- ► Well developed transport infrastructure (road and railway)
- ► Good connection with neighboring cities and countries (regional)
- ► Vicinity to the airports in BANJA LUKA, TUZLA and SARAJEVO (BH) with more
- than 25 NON-STOP daily flights to European and world destinations

► Airport in ZAGREB (CROATIA) with more than 20 NON-STOP daily flights to European and world destinations

SRB

MNE

DISTANCE ► in KM

| 54  |
|-----|
| 218 |
| 256 |
| 163 |
| 301 |
| 357 |
| 388 |
| 479 |
| 531 |
| 576 |
| 709 |
|     |

## **MACRO** LOCATION

Excellent geo-strategic position (fast delivery)
 Good traffic connection with the European market