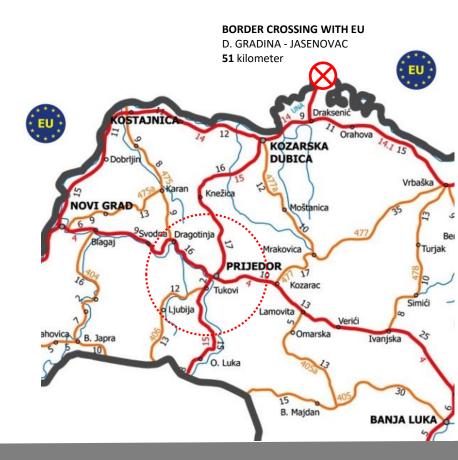

## **MACRO** LOCATION

Excellent geo-strategic position (fast delivery)
 Good traffic connection with the European market

#### MICRO LOCATION POSITION OF FACILITIES ON PLOT

- ► Vicinity and easy access to the European Union market
- ▶ Benefits of preferences and free trade (CEFTA, EFTA, Turkey, SAA with the EU)
- Competitive costs of doing business compared to countries in the region and EU countries (workforce, energy, taxes...)