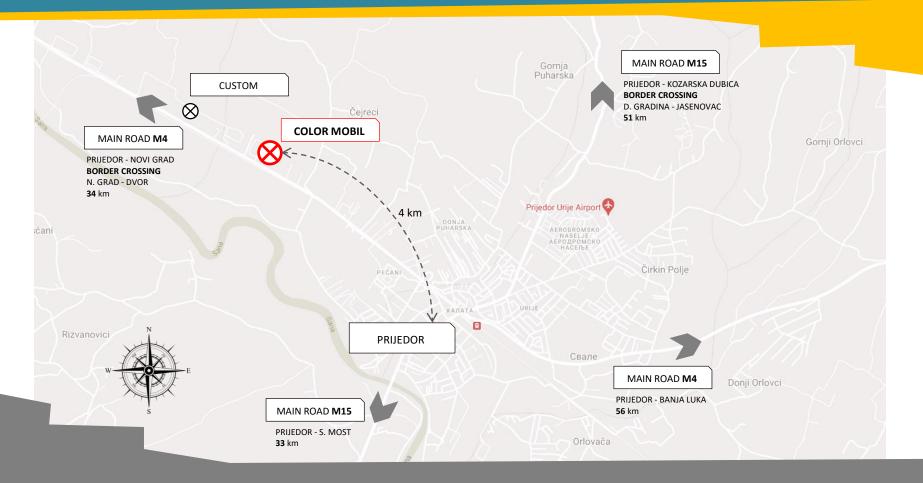

## MICRO LOCATION

#### MICRO LOCATION POSITION OF FACILITIES ON PLOT

#### MICRO LOCATION POSITION OF FACILITIES ON PLOT

- ► Vicinity and easy access to the European Union market
- ▶ Benefits of preferences and free trade (CEFTA, EFTA, Turkey, SAA with the EU)
- Competitive costs of doing business compared to countries in the region and EU countries (workforce, energy, taxes...)