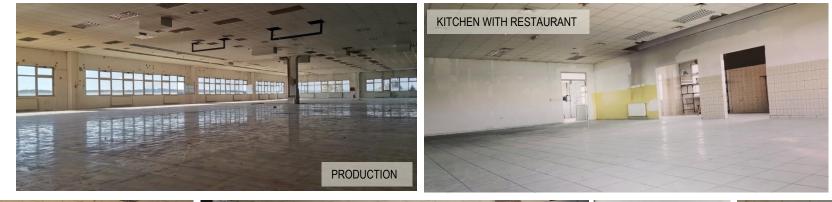

**SPACE** ORGANIZATION

#### >> GROUNDFLOOR:

- entrance, corridor, offices, two toilets, two wardrobes, production facility and solid fuel boiler room (wood chips)

#### >> FIRST FLOOR:

- administrative part (several interconnected offices/open space), kitchen, restaurant and production facility

The floors are connected by internal stairs and a freight elevator with a capacity of 1.200 kg, which makes them a unique business unit with an average height of 4 meters