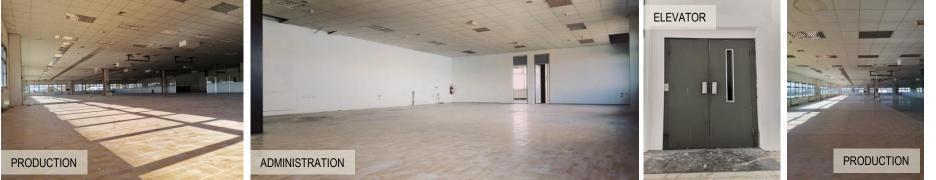

**SPACE** ORGANIZATION

#### >> GROUNDFLOOR:

- entrance, corridor, offices, two toilets, two wardrobes, production facility and solid fuel boiler room (wood chips)

#### >> FIRST FLOOR:

- administrative part (several interconnected offices/open space), kitchen, restaurant and production facility

The floors are connected by internal stairs and a freight elevator with a capacity of 1.200 kg, which makes them a unique business unit with an average height of 4 meters

**SPACE** ORGANIZATION / **FIRST FLOOR** 