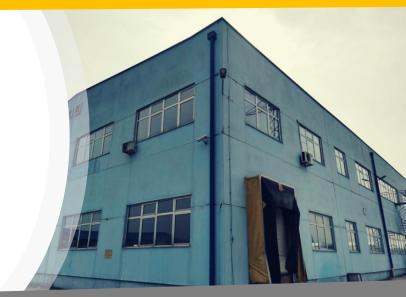

## **INVESTMENT OFFER**

- Production facility with administration and storage
- ► Production facility surface **3.890** m<sup>2</sup>
- Storage facility surface **1.160** m<sup>2</sup>
- ► Land surface 9.500 m<sup>2</sup>
- ► Land for expansion 9.000 m<sup>2</sup>

- > Production facility with administration and storage
- > Production facility surface 3.890 m<sup>2</sup> (gross surface of production facility)
- > Storage facility 1.160 m<sup>2</sup>
- > Land surface  $9.500 \text{ m}^2$
- > Facility flooring (groundfloor + 1)
- > Independent buildings with complete infrastructure on the plot