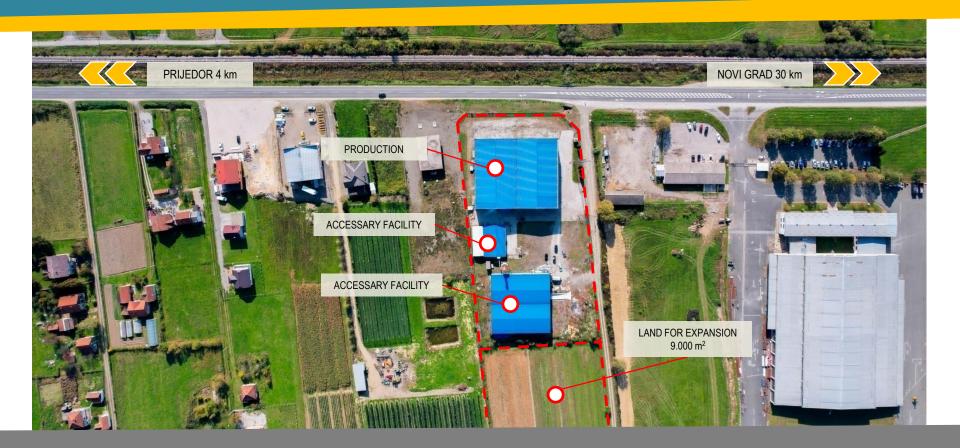

## **INVESTMENT OFFER**

- Production facility with administration and storage
- ► Production facility surface **3.890** m<sup>2</sup>
- Storage facility surface **1.160** m<sup>2</sup>
- ► Land surface 9.500 m<sup>2</sup>
- ► Land for expansion 9.000 m<sup>2</sup>

Accessary facility on the plot with surface of 170 m<sup>2</sup> (additional storage) and accessary facility with surface of 1.600 m<sup>2</sup> (production or additional storage)

SPACE ORGANIZATION / GROUNDFLOOR

#### MICRO LOCATION POSITION OF FACILITIES ON PLOT

#### MICRO LOCATION POSITION OF FACILITIES ON PLOT

- ► Vicinity and easy access to the European Union market
- ▶ Benefits of preferences and free trade (CEFTA, EFTA, Turkey, SAA with the EU)
- Competitive costs of doing business compared to countries in the region and EU countries (workforce, energy, taxes...)