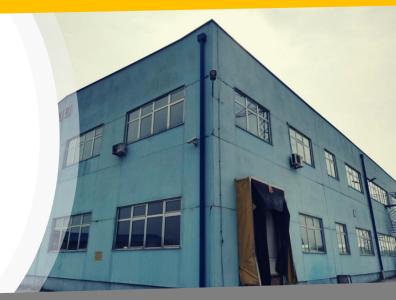

## **INVESTMENT OFFER**

- Production facility with administration and storage
- ► Production facility surface **3.890** m<sup>2</sup>
- Storage facility surface **1.160** m<sup>2</sup>
- ► Land surface 9.500 m<sup>2</sup>
- ► Land for expansion 9.000 m<sup>2</sup>

- > Production facility with administration and storage
- > Production facility surface 3.890 m<sup>2</sup> (gross surface of production facility)
- > Storage facility 1.160 m<sup>2</sup>
- > Land surface  $9.500 \text{ m}^2$
- > Facility flooring (groundfloor + 1)
- > Independent buildings with complete infrastructure on the plot