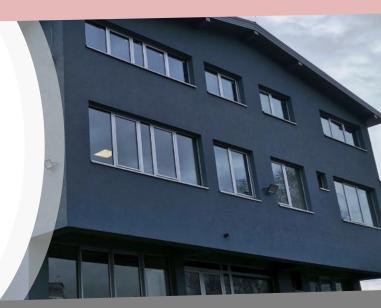

#### MAIN INFORMATION

- > Production facility with storage and administration
- > Facility surface 1.380 m<sup>2</sup> (gross surface)
- > Land surface 2.490  $m^2$
- > Facility floors (basement + groundfloor + 2 floor)
- > Independent building with complete infrastructure on the plot (electrical substation with 70 kVA power, water, sewage, heating 150 kW, internet, access to main road M4 Novi Grad - Prijedor - Banja Luka)
- > Administration, production, kitchen, wardrobe, toilets
- > Loading/unloading ramps
- > Fenced area with two freight entrances and a parking space
- > Clear property-legal relations
- > Property owned by "POLIS" Ltd. 1/1