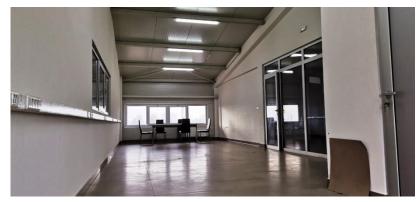

#### MAIN INFORMATION

- > Production facility with storage and administration
- > Facility surface 1.380 m<sup>2</sup> (gross surface)
- > Land surface 2.490  $m^2$
- > Facility floors (basement + groundfloor + 2 floor)
- > Independent building with complete infrastructure on the plot (electrical substation with 70 kVA power, water, sewage, heating 150 kW, internet, access to main road M4 Novi Grad - Prijedor - Banja Luka)
- > Administration, production, kitchen, wardrobe, toilets
- > Loading/unloading ramps
- > Fenced area with two freight entrances and a parking space
- > Clear property-legal relations
- > Property owned by "POLIS" Ltd. 1/1

## SPACE ORGANIZATION