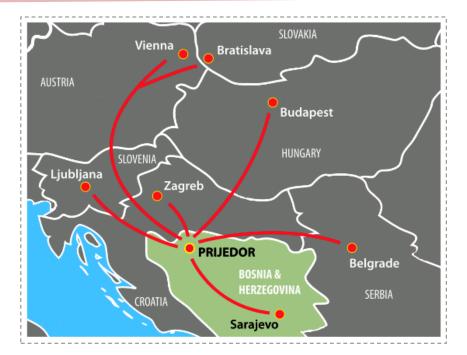

## MACRO LOCATION

#### CITY OF PRIJEDOR

▶ NW part of Bosnia and Herzegovina/Republic of Srpska

PRIJEDOR

HRV/EU

Bosnia and Herzegovina

- ► TOTAL AREA 834 km<sup>2</sup>
- ► POPULATION 80.916
- ► SETTLEMENT 71

HRV/EU

- ► Well developed transport infrastructure (road and railway)
- ► Good connection with neighboring cities and countries (regional)
- ► Vicinity to the airports in BANJA LUKA, TUZLA and SARAJEVO (BH) with more
- than 25 NON-STOP daily flights to European and world destinations

► Airport in ZAGREB (CROATIA) with more than 20 NON-STOP daily flights to European and world destinations

SRB

MNE

DISTANCE ► in KM

| 54  |
|-----|
| 218 |
| 256 |
| 163 |
| 301 |
| 357 |
| 388 |
| 479 |
| 531 |
| 576 |
| 709 |
|     |

## MACRO LOCATION

- Excellent geo-strategic position (fast delivery)
- ► Good traffic connection with the European market