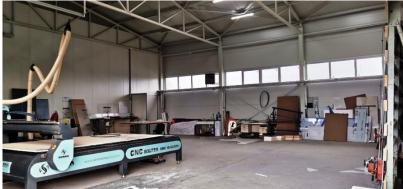

## SPACE SPECIFICATION

## BASEMENT Pcca 420 m<sup>2</sup>

- corridor, two toilets, wardrobe, kitchen, utility room, production facility (307  $m^2$ ) and a pellet boiler with a power of 150 kW

## $\textbf{GROUNDFLOOR} \ \text{Pcca} \ 440 \ \text{m}^2$

- administrative part (several interconnected offices/open space), kitchen, restaurant, toilet, exhibition and sales area and production facility (322 m<sup>2</sup>)

## I FLOOR Pcca 154 m<sup>2</sup>

- corridor, offices (administrative part), storage room, three toilets

II FLOOR Pcca 90 m<sup>2</sup>

- corridor, kitchen, toilet, apartments, meeting rooms, storage room