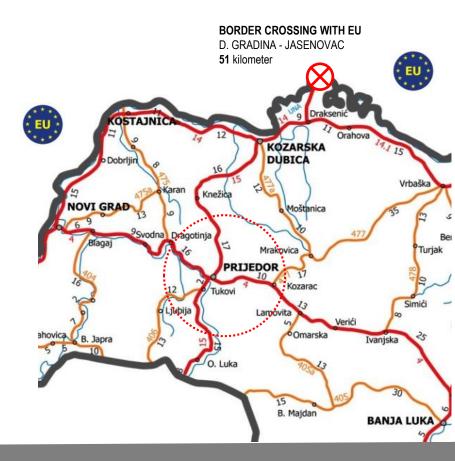

## MACRO LOCATION

## MACRO LOCATION

- Excellent geo-strategic position (fast delivery)
- ► Good traffic connection with the European market

## MICRO LOCATION

- ► Vicinity and easy access to the European Union market
- ▶ Benefits of preferences and free trade (CEFTA, EFTA, Turkey, SAA with the EU)
- Competitive costs of doing business compared to countries in the region and EU countries (workforce, energy, taxes...)