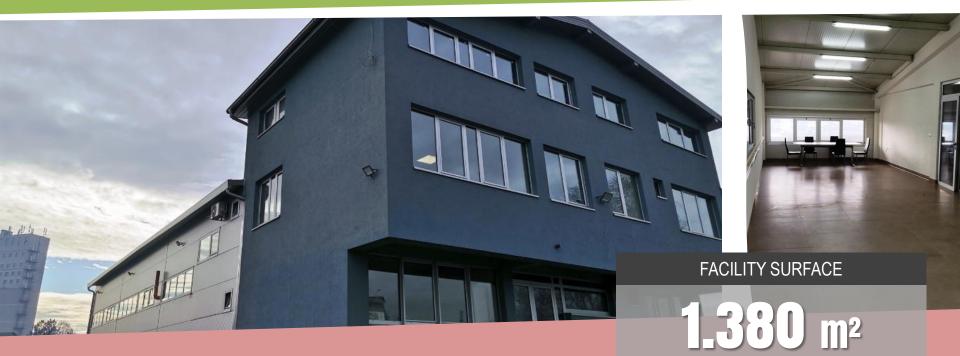

#### MAIN INFORMATION

- > Production facility with storage and administration
- > Facility surface 1.380 m<sup>2</sup> (gross surface)
- > Land surface 2.490  $m^2$
- > Facility floors (basement + groundfloor + 2 floor)
- > Independent building with complete infrastructure on the plot (electrical substation with 70 kVA power, water, sewage, heating 150 kW, internet, access to main road M4 Novi Grad - Prijedor - Banja Luka)
- > Administration, production, kitchen, wardrobe, toilets
- > Loading/unloading ramps
- > Fenced area with two freight entrances and a parking space
- > Clear property-legal relations
- > Property owned by "POLIS" Ltd. 1/1