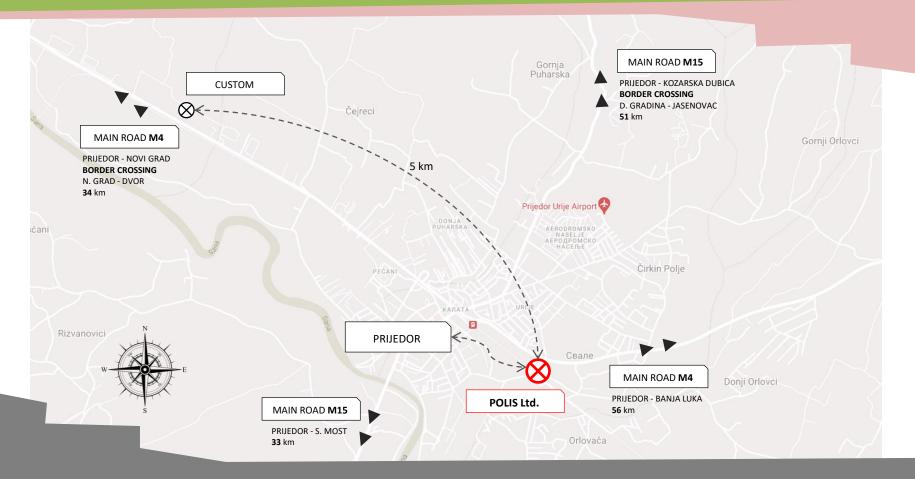

#### MAIN INFORMATION

- > Production facility with storage and administration
- > Facility surface 1.380 m<sup>2</sup> (gross surface)
- > Land surface 2.490  $m^2$
- > Facility floors (basement + groundfloor + 2 floor)
- > Independent building with complete infrastructure on the plot (electrical substation with 70 kVA power, water, sewage, heating 150 kW, internet, access to main road M4 Novi Grad - Prijedor - Banja Luka)
- > Administration, production, kitchen, wardrobe, toilets
- > Loading/unloading ramps
- > Fenced area with two freight entrances and a parking space
- > Clear property-legal relations
- > Property owned by "POLIS" Ltd. 1/1

## MICRO LOCATION

- ► Vicinity and easy access to the European Union market
- ▶ Benefits of preferences and free trade (CEFTA, EFTA, Turkey, SAA with the EU)
- Competitive costs of doing business compared to countries in the region and EU countries (workforce, energy, taxes...)