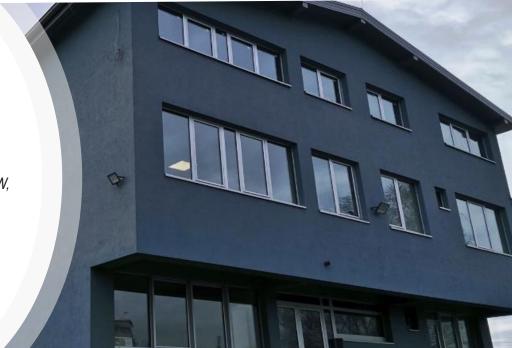

#### MAIN INFORMATION

- > Production facility with storage and administration
- > Facility surface 1.380 m<sup>2</sup> (gross surface)
- > Land surface 2.490  $m^2$
- > Facility floors (basement + groundfloor + 2 floor)
- > Independent building with complete infrastructure on the plot (electrical substation with 70 kVA power, water, sewage, heating 150 kW, internet, access to main road M4 Novi Grad - Prijedor - Banja Luka)
- > Administration, production, kitchen, wardrobe, toilets
- > Loading/unloading ramps
- > Fenced area with two freight entrances and a parking space
- > Clear property-legal relations
- > Property owned by "POLIS" Ltd. 1/1