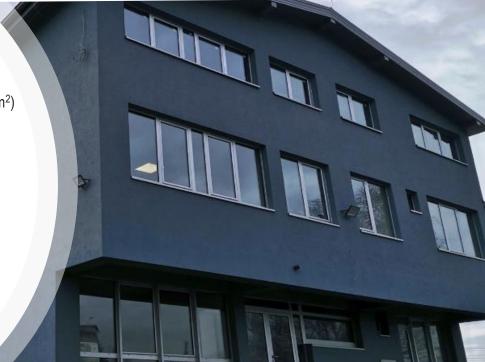

#### MAIN INFORMATION

- > Production facility with storage and administration
- > Facility surface 1.380 m<sup>2</sup> (gross surface)
- > Land surface 2.490  $m^2$
- > Facility floors (basement + groundfloor + 2 floor)
- > Independent building with complete infrastructure on the plot (electrical substation with 70 kVA power, water, sewage, heating 150 kW, internet, access to main road M4 Novi Grad - Prijedor - Banja Luka)
- > Administration, production, kitchen, wardrobe, toilets
- > Loading/unloading ramps
- > Fenced area with two freight entrances and a parking space
- > Clear property-legal relations
- > Property owned by "POLIS" Ltd. 1/1