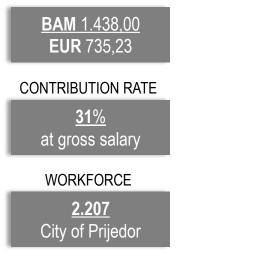

in BANJA LUKA, TUZLA and SARAJEVO (BH) with more
- than 25 NON-STOP daily flights to European and world destinations

► Airport in ZAGREB (CROATIA) with more than 20 NON-STOP daily flights to European and world destinations

SRB

MNE

DISTANCE ► in KM

| 54  |
|-----|
| 218 |
| 256 |
| 163 |
| 301 |
| 357 |
| 388 |
| 479 |
| 531 |
| 576 |
| 709 |
|     |



## MACRO LOCATION



- Excellent geo-strategic position (fast delivery)
- ► Good traffic connection with the European market



## MICRO LOCATION





- ► Vicinity and easy access to the European Union market
- ▶ Benefits of preferences and free trade (CEFTA, EFTA, Turkey, SAA with the EU)
- Competitive costs of doing business compared to countries in the region and EU countries (workforce, energy, taxes...)



#### AVERAGE NET SALARY



# INCOME TAX

## INVESTMENT OFFER

## POSSIBILITY OF LEASE

#### >> flexible offer

>> arrangement according to the tenant's needs
>> suitable for light industries, storage, logistics
> all details can be agreed with the owner
>> we offer full support to the tenant in administrative procedures,

company registration and integration into the RS/BH economic system



#### CONT**ACT**: "POLIS" Ltd. Prijedor Kralja Aleksandra bb, Prijedor - RS/BH **T::** +387 66 71 35 42 **E::** polisprijedor@gmail.com infocentar@preda.rs.ba