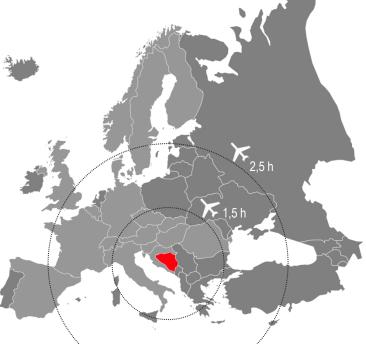

## MACRO LOCATION

#### CITY OF PRIJEDOR

▶ NW part of Bosnia and Herzegovina/Republic of Srpska

PRIJEDOR

HRV/EU

Bosnia and Herzegovina

- ► TOTAL AREA 834 km<sup>2</sup>
- ► POPULATION 80.916
- ► SETTLEMENT 71

HRV/EU

- ► Well developed transport infrastructure (road and railway)
- ► Good connection with neighboring cities and countries (regional)
- ► Vicinity to the airports in BANJA LUKA, TUZLA and SARAJEVO (BH) with more
- than 25 NON-STOP daily flights to European and world destinations

► Airport in ZAGREB (CROATIA) with more than 20 NON-STOP daily flights to European and world destinations

SRB

MNE

DISTANCE ► in KM

| 54  |
|-----|
| 218 |
| 256 |
| 163 |
| 301 |
| 357 |
| 388 |
| 479 |
| 531 |
| 576 |
| 709 |
|     |

## MACRO LOCATION

- Excellent geo-strategic position (fast delivery)
- ► Good traffic connection with the European market