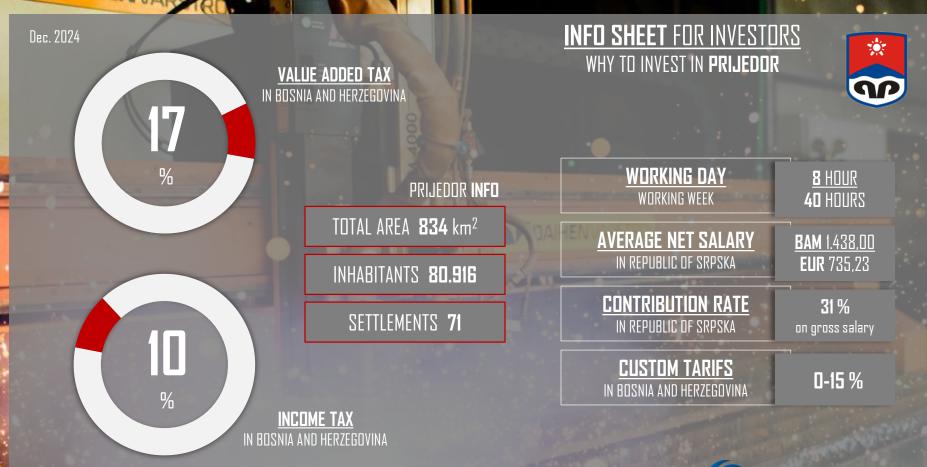

### **BAM** 96,47 mil.

**EUR** 49,32 mil.

## TOTAL EMPLOYEES

645

### TOTAL FIXED ASSETS

**BAM** 47,40 mil./**EUR** 24,23 mil.

12,89

%

THE BE

Ň.