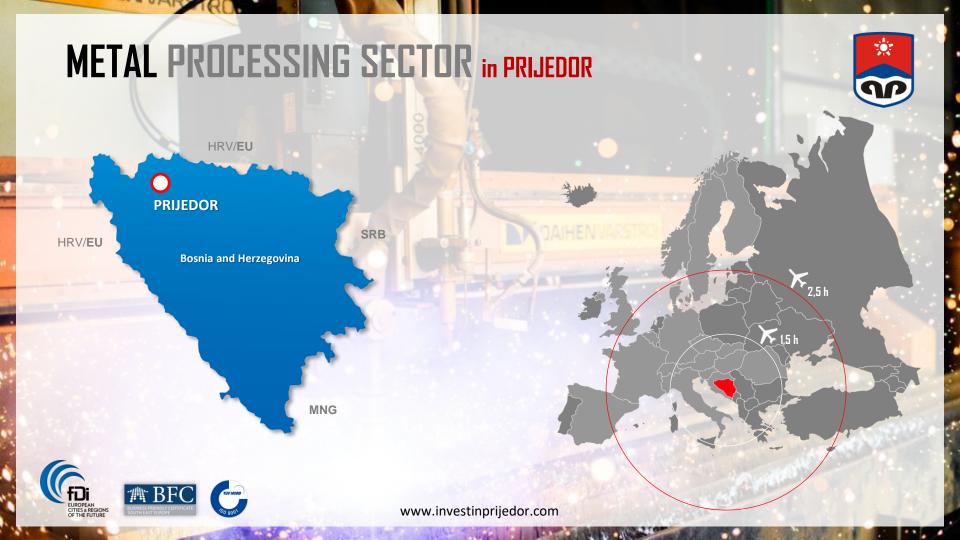

# **METAL PROCESSING SECTOR** in Prijedor Total Sector Income

### **BAM** 96,47 mil.

**EUR** 49,32 mil.

## TOTAL EMPLOYEES

645

### TOTAL FIXED ASSETS

**BAM** 47,40 mil./**EUR** 24,23 mil.





12,89

%





THE BE

Ň.

## METAL PROCESSING SECTOR in PRIJEDOR

- Long tradition and experience in metal processing
- Significant potential in local supplier base
- Awarenes of local companies about importance of new technologies, competitivness and internationalization
- Available skilled and competitive workforce
- Educational programs and practice within high school for metal processing professions

#### SIGNIFICANT COMPANIES

- METAL INDUSTRY PRIJEDOR
- BOSNAMONTAZA AD
- CROMEX
- LIM PROFI
- ZT KOMERC
- METAL MONT MIJIC
- TOPIC COMPANY
- NICROM COOLING

- EDNA METALWORKING
- NIAL
- EH S