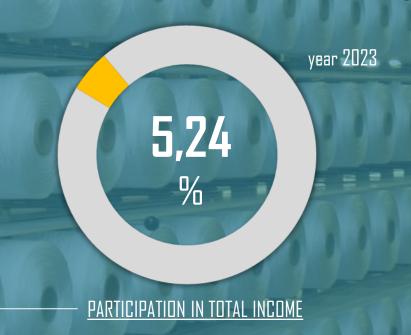

### TOTAL SECTOR INCOME

**BAM** 39,22 mil.

**EUR** 20,05 mil.

TOTAL **EMPLOYEES** 

957

TOTAL FIXED **ASSETS** 

**BAM** 18,81 mil./**EUR** 9,62 mil.