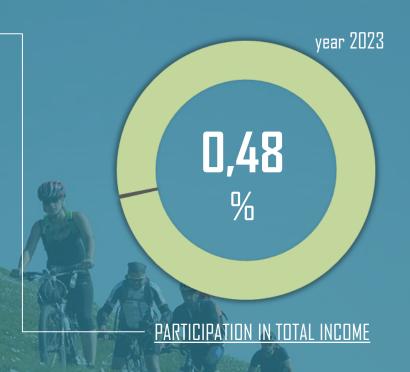

### TOTAL SECTOR INCOME

**BAM** 3,57 mil.

**EUR** 1,82 mil.

TOTAL **EMPLOYEES** 

50

TOTAL FIXED **ASSETS** 

**BAM** 6,24 mil./**EUR** 3,19 mil.