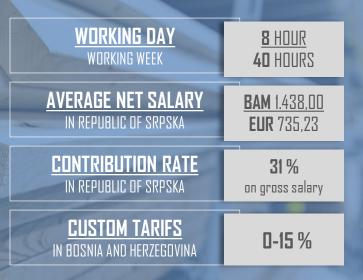

## WORKFORCE **POTENTIAL**

cca. 2.207 workers

SETTLEMENTS 71

INCOME TAX In Bosnia and Herzegovina

**INFO SHEET** FOR INVESTORS

WHY TO INVEST IN PRIJEDOR

÷.

n