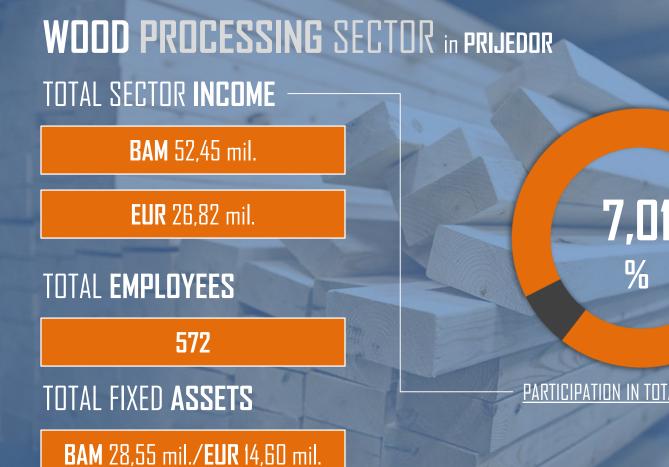

year 2023

PARTICIPATION IN TOTAL INCOME





## WOOD PROCESSING SECTOR in PRIJEDOR



- Long tradition and experience in wood processing
- Significant potential in wood resources
- Established Wood and Furniture Cluster "DRVO" Prijedor with over of 25 companies from wood processing sector
- Available skilled and competitive workforce
- Educational programs and practice within high school for wood processing professions

## SIGNIFICANT COMPANIES

- MASTERWOOD
- JAVOR
- LIPA DRVO
- KARPENTERI VITOROG
- GAVRANOVIC
- GROSSIST
- BALTIC STIL
- LAUREL

## SECTOR **POTENTIAL**

- Construction of new wood processing facilities within industrial zone
- Cooperation and acquisition with local wood processing companies
- Existence of local and entity incentives for processing sector in general

##