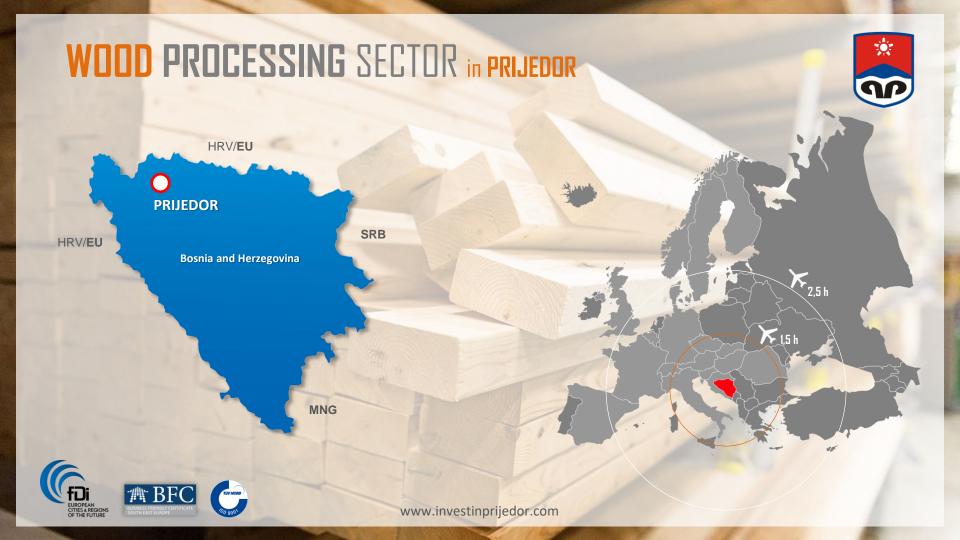

## WOOD PROCESSING SECTOR in PRIJEDOR

- Long tradition and experience in wood processing
- Significant potential in wood resources
- Established Wood and Furniture Cluster "DRVO" Prijedor with over of 25 companies from wood processing sector
- Available skilled and competitive workforce
- Educational programs and practice within high school for wood processing professions