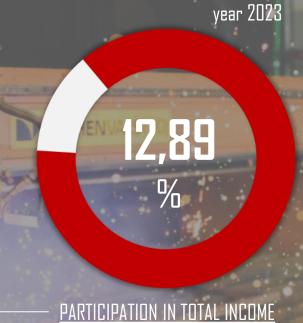

## METAL PROCESSING SECTOR in PRIJEDOR

\*

TOTAL SECTOR INCOME

**BAM** 96,47 mil.

**EUR** 49,32 mil.

TOTAL **EMPLOYEES** 

645

TOTAL FIXED **ASSETS** 