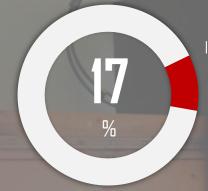

#### WORKFORCE **POTENTIAL**

cca. **2.207** workers

Dec. 2024

%

VALUE ADDED TAX
IN BOSNIA AND HERZEGOVINA

PRIJEDOR **INFO** 

TOTAL AREA **834** km<sup>2</sup>

INHABITANTS 80.916