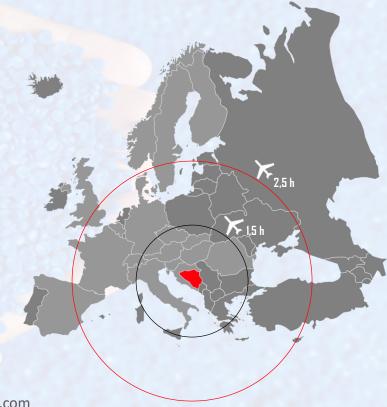

# INFO SHEET FOR INVESTORS WHY TO INVEST IN PRIJECOR

WORKING DAY

**WORKING WEEK** 

**8** HOUR **40** HOURS

**AVERAGE NET SALARY** 

IN REPUBLIC OF SRPSKA

BAM 1.438,00 EUR 735,23

**CONTRIBUTION RATE** 