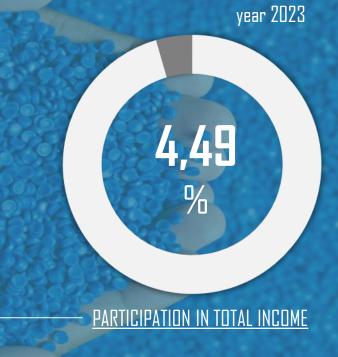

## PLASTIC/RUBBER SECTOR in PRIJEDOR

TOTAL SECTOR INCOME

**BAM** 33,60 mil.

**EUR** 17,18 mil.

TOTAL **EMPLOYEES** 

177

TOTAL FIXED **ASSETS** 

**BAM** 6,47 mil./**EUR** 3,30 mil.