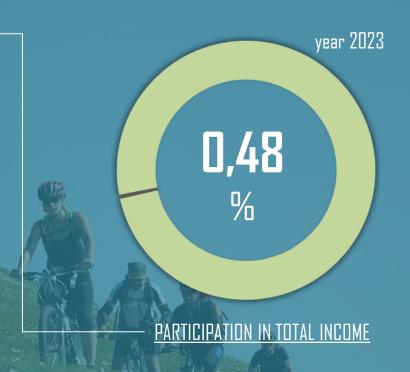

### TOTAL SECTOR INCOME

**BAM** 3,57 mil.

**EUR** 1,82 mil.

TOTAL **EMPLOYEES** 

50

TOTAL FIXED **ASSETS** 

**BAM** 6,24 mil./**EUR** 3,19 mil.